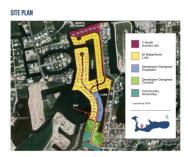

## CI\$399,999

Debi Bergstrom dbergstrom@edgewater.ky

Located in the vibrant community of Auburn Bay, Lot 50 offers an exceptional opportunity in a new development. Spanning 0.23 acres, this property boasts a prime location on the tranquil bay within the community, providing serene waterfront views and convenient boating access. Perfect for families, the neighbourhood features a well-appointed family park and a range of amenities to cater to diverse lifestyles. Residents can enjoy leisurely strolls along the waterfront, picnics in the park, or engaging in recreational activities. In addition to its natural beauty, the property offers practical advantages with easy access to arterial highways, facilitating seamless commuting and convenient travel to nearby urban centres. Whether you're seeking a peaceful retreat or a vibrant community atmosphere, Lot 50 in Auburn Bay presents an ideal setting to build your dream home and embrace a coveted lifestyle.