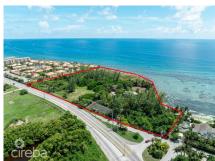

## PRIME OCEANFRONT DEVELOPMENT OPPORTUNITY - SUNSET BAY

Spotts, Cayman Islands MLS# 417475

### **Debi Bergstrom** dbergstrom@edgewater.ky

Presenting an Extraordinary Oceanfront Development Opportunity! This remarkable land parcel spans an expansive 8.3 acres, boasting an impressive 1,000 linear feet of ocean frontage to the south, offering breathtaking views and vast potential for development. With 740 linear feet of road frontage onto both Prospect Point Road and Shamrock Road, accessibility is seamless, ensuring convenience for future residents and visitors alike. Zoned as Beach Resort/Residential, this property serves as a blank canvas for discerning developers. Whether envisioned as a luxurious retirement community, an exclusive resort destination, luxury apartments or a tranguil coastal retreat, this property provides an ideal foundation for a remarkable development. Equipped with a comprehensive conceptual design package and drawings for a retirement village, developers will have a valuable head start in meeting the growing demand for upscale retirement living (view concept package in the link above). Nestled amidst natural reefs, this parcel offers serene bay views to the west, creating a picturesque backdrop for relaxation and recreation. Residents can indulge in leisurely strolls along the sandy beach area near the western boundary, immersing themselves in the tranquility of coastal living. With its prime location, detailed conceptual design package, and unparalleled sunset views, this property is poised to capture the attention of investors and developers alike. Don't miss out on this exceptional opportunity—reach out to us today for more information and to unlock the potential of this remarkable investment. www.youtube.com/watch?v=V blBKKYD8c