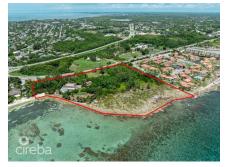

## PRIME OCEANFRONT DEVELOPMENT OPPORTUNITY - SUNSET BAY

Spotts, Cayman Islands MLS# 417475

### **Debi Bergstrom** dbergstrom@edgewater.ky

Presenting an Extraordinary Oceanfront Development Opportunity! This remarkable land parcel spans an expansive 8.3 acres, boasting an impressive 1,000 linear feet of ocean frontage to the south, offering breathtaking views and vast potential for development. With 740 linear feet of road frontage onto both Prospect Point Road and Shamrock Road, accessibility is seamless, ensuring convenience for future residents and visitors alike. Zoned as Beach Resort/Residential, this property serves as a blank canvas for discerning developers. Whether envisioned as a luxurious retirement community, an exclusive resort destination, luxury apartments or a tranguil coastal retreat, this property provides an ideal foundation for a remarkable development. Equipped with a comprehensive conceptual design package and drawings for a retirement village, developers will have a valuable head start in meeting the growing demand for upscale retirement living (view concept package in the link above). Nestled amidst natural reefs, this parcel offers serene bay views to the west, creating a picturesque backdrop for relaxation and recreation. Residents can indulge in leisurely strolls along the sandy beach area near the western boundary, immersing themselves in the tranquility of coastal living. With its prime location, detailed conceptual design package, and unparalleled sunset views, this property is poised to capture the attention of investors and developers alike. Don't miss out on this exceptional opportunity—reach out to us today for more information and to unlock the potential of this remarkable investment. www.youtube.com/watch?v=V blBKKYD8c