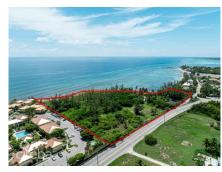

## PRIME OCEANFRONT DEVELOPMENT OPPORTUNITY - SUNSET BAY

Spotts, Cayman Islands MLS# 417475

### **Debi Bergstrom** dbergstrom@edgewater.ky

Presenting an Extraordinary Oceanfront Development Opportunity! This remarkable land parcel spans an expansive 8.3 acres, boasting an impressive 1,000 linear feet of ocean frontage to the south, offering breathtaking views and vast potential for development. With 740 linear feet of road frontage onto both Prospect Point Road and Shamrock Road, accessibility is seamless, ensuring convenience for future residents and visitors alike. Zoned as Beach Resort/Residential, this property serves as a blank canvas for discerning developers. Whether envisioned as a luxurious retirement community, an exclusive resort destination, luxury apartments or a tranguil coastal retreat, this property provides an ideal foundation for a remarkable development. Equipped with a comprehensive conceptual design package and drawings for a retirement village, developers will have a valuable head start in meeting the growing demand for upscale retirement living (view concept package in the link above). Nestled amidst natural reefs, this parcel offers serene bay views to the west, creating a picturesque backdrop for relaxation and recreation. Residents can indulge in leisurely strolls along the sandy beach area near the western boundary, immersing themselves in the tranquility of coastal living. With its prime location, detailed conceptual design package, and unparalleled sunset views, this property is poised to capture the attention of investors and developers alike. Don't miss out on this exceptional opportunity—reach out to us today for more information and to unlock the potential of this remarkable investment. www.youtube.com/watch?v=V blBKKYD8c