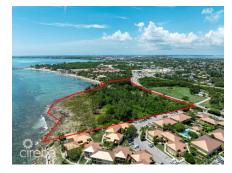

## PRIME OCEANFRONT DEVELOPMENT OPPORTUNITY - SUNSET BAY

Spotts, Cayman Islands MLS# 417475

### **Debi Bergstrom** dbergstrom@edgewater.ky

Presenting an Extraordinary Oceanfront Development Opportunity! This remarkable land parcel spans an expansive 8.3 acres, boasting an impressive 1,000 linear feet of ocean frontage to the south, offering breathtaking views and vast potential for development. With 740 linear feet of road frontage onto both Prospect Point Road and Shamrock Road, accessibility is seamless, ensuring convenience for future residents and visitors alike. Zoned as Beach Resort/Residential, this property serves as a blank canvas for discerning developers. Whether envisioned as a luxurious retirement community, an exclusive resort destination, luxury apartments or a tranguil coastal retreat, this property provides an ideal foundation for a remarkable development. Equipped with a comprehensive conceptual design package and drawings for a retirement village, developers will have a valuable head start in meeting the growing demand for upscale retirement living (view concept package in the link above). Nestled amidst natural reefs, this parcel offers serene bay views to the west, creating a picturesque backdrop for relaxation and recreation. Residents can indulge in leisurely strolls along the sandy beach area near the western boundary, immersing themselves in the tranquility of coastal living. With its prime location, detailed conceptual design package, and unparalleled sunset views, this property is poised to capture the attention of investors and developers alike. Don't miss out on this exceptional opportunity—reach out to us today for more information and to unlock the potential of this remarkable investment. www.youtube.com/watch?v=V blBKKYD8c