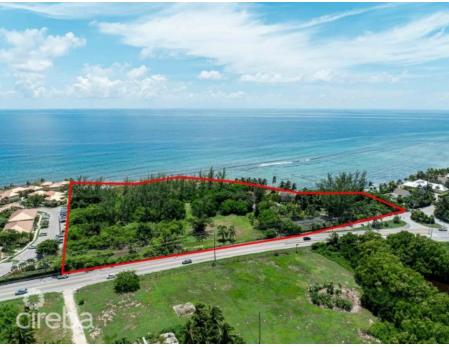

## PRIME OCEANFRONT DEVELOPMENT OPPORTUNITY - SUNSET BAY

Spotts, Cayman Islands MLS# 417475

### **Debi Bergstrom** dbergstrom@edgewater.ky

Presenting an Extraordinary Oceanfront Development Opportunity! This remarkable land parcel spans an expansive 8.3 acres, boasting an impressive 1,000 linear feet of ocean frontage to the south, offering breathtaking views and vast potential for development. With 740 linear feet of road frontage onto both Prospect Point Road and Shamrock Road, accessibility is seamless, ensuring convenience for future residents and visitors alike. Zoned as Beach Resort/Residential, this property serves as a blank canvas for discerning developers. Whether envisioned as a luxurious retirement community, an exclusive resort destination, luxury apartments or a tranguil coastal retreat, this property provides an ideal foundation for a remarkable development. Equipped with a comprehensive conceptual design package and drawings for a retirement village, developers will have a valuable head start in meeting the growing demand for upscale retirement living (view concept package in the link above). Nestled amidst natural reefs, this parcel offers serene bay views to the west, creating a picturesque backdrop for relaxation and recreation. Residents can indulge in leisurely strolls along the sandy beach area near the western boundary, immersing themselves in the tranquility of coastal living. With its prime location, detailed conceptual design package, and unparalleled sunset views, this property is poised to capture the attention of investors and developers alike. Don't miss out on this exceptional opportunity—reach out to us today for more information and to unlock the potential of this remarkable investment. www.youtube.com/watch?v=V blBKKYD8c