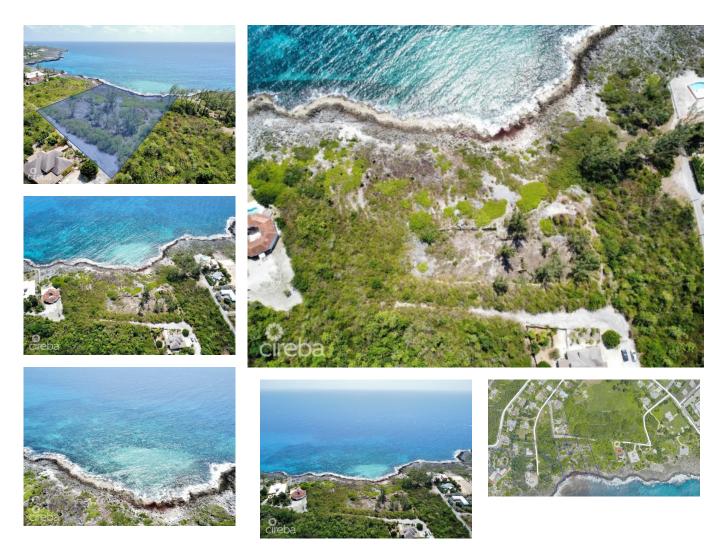

## **PEDRO BLUFF LAND - 2.48 ACRES**

Savannah, Cayman Islands MLS# 415835

## US\$4,050,000

**Debi Bergstrom** dbergstrom@edgewater.ky Looking for a developer opportunity with stunning ocean views? Look no further than this 2.48-acre bluff land in the Cayman Islands. Comprised of three lots combined, this property offers a unique opportunity to build a luxurious residential or multi-unit development that takes full advantage of the picturesque ocean vista. This prime piece of real estate is located on a bluff, providing an unobstructed view of the ocean that's sure to impress any potential buyers. Plus, with an additional 1.7 acres available to the east, there's plenty of room to expand your project and make your mark on this sought-after area. Whether you're looking to build high-end condos or a stunning private residence, this property is the perfect canvas for your vision. So why wait? Come explore this incredible development opportunity and start making your dreams a reality. Aerial survey map provided by caymanlandinfo.ky

## **Essential Information**

| Type<br>Land (For Sale) | Status<br><b>Current</b> |                 | MLS<br><b>415835</b> |                  | Listing Type<br>Low Density<br>Residential |
|-------------------------|--------------------------|-----------------|----------------------|------------------|--------------------------------------------|
| Key Details             |                          |                 |                      |                  |                                            |
| Width<br><b>340.00</b>  | Depth<br><b>380.00</b>   | Bed<br><b>0</b> |                      | Bath<br><b>O</b> | Block & Parcel<br>28D,276,277,278          |
| Acreage<br>2.48         |                          |                 |                      |                  |                                            |
| Den<br><b>No</b>        | Sq.Ft.<br><b>0.00</b>    |                 |                      |                  |                                            |

## **Additional Features**

| Views              | Sea Frontage | Road Frontage |
|--------------------|--------------|---------------|
| Water Front, Water | 340          | 295           |
| View               |              |               |