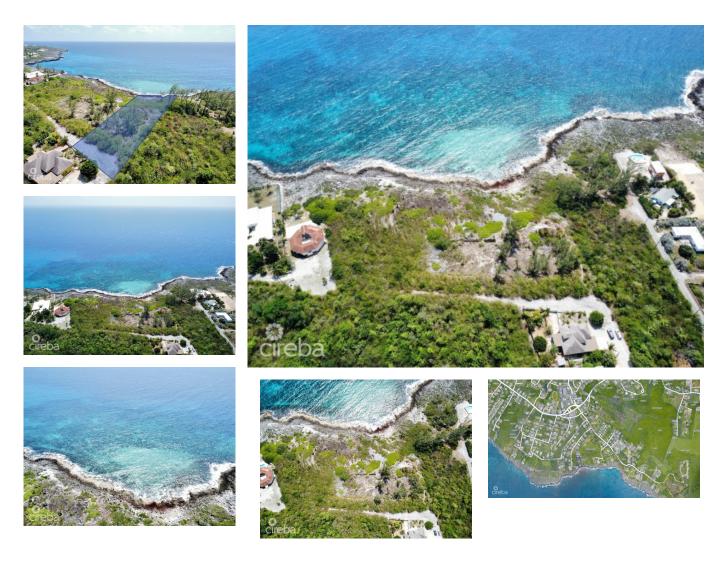

## **PEDRO BLUFF LAND - .87 ACRES**

Savannah, Cayman Islands MLS# 415834

## US\$1,350,000

**Debi Bergstrom** dbergstrom@edgewater.ky Stunning .87 acre bluff lot overlooking the crystal clear waters of the Caribbean Sea in the beautiful Cayman Islands. This prime piece of real estate offers breathtaking panoramic views of the ocean, with gentle trade winds and gorgeous sunsets to enhance the already serene atmosphere. The lot is located in a highly desirable area by Pedro Castle, with easy access to local amenities, while still offering privacy and seclusion. Zoned lowdensity residential, the lot offers ample space to build your dream home, with plenty of room for outdoor living and entertaining areas. With its prime location and stunning views, this property is an ideal investment opportunity or a perfect place to call home. Don't miss out on the chance to own a piece of paradise in one of the most beautiful locations in the Caribbean! Additional lots available. Aerial survey map provided by caymanlandinfo.ky

## **Essential Information**

| Type<br><b>Land (For Sale)</b> | Status<br><b>Current</b> |                 | MLS<br><b>415834</b> |                  | Listing Type<br>Low Density<br>Residential |
|--------------------------------|--------------------------|-----------------|----------------------|------------------|--------------------------------------------|
| Key Details                    |                          |                 |                      |                  |                                            |
| Width<br><b>110.00</b>         | Depth<br><b>380.00</b>   | Bed<br><b>0</b> |                      | Bath<br><b>0</b> | Block & Parcel<br>28D,276                  |
| Acreage<br><b>0.87</b>         |                          |                 |                      |                  |                                            |
| Den<br>No                      | Sq.Ft.<br><b>0.00</b>    |                 |                      |                  |                                            |

## **Additional Features**

| Views<br><b>Beach Front, Water</b><br>Front | Zoning<br>Low Density<br>residential | Sea Frontage<br><b>110</b> | Road Frontage<br><b>100</b> |
|---------------------------------------------|--------------------------------------|----------------------------|-----------------------------|
| Soil                                        |                                      |                            |                             |