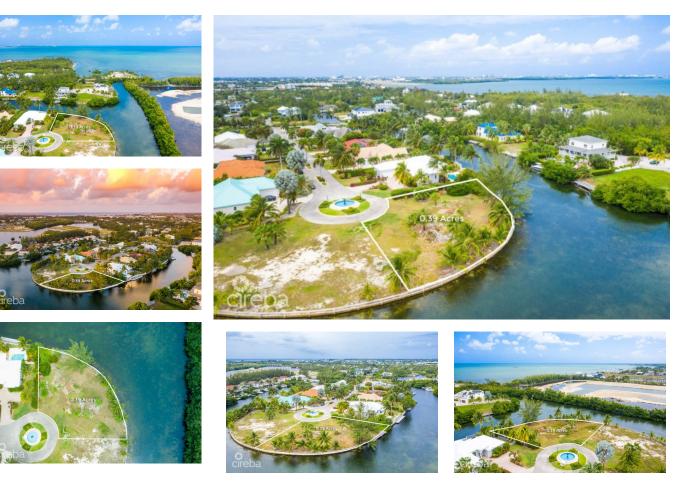

## THE ISLAND 0.39 ACRES, CANAL FRONT

Prospect / Newlands, Cayman Islands MLS# 417457

## CI\$650,000

Debi Bergstrom dbergstrom@edgewater.ky

Peaceful canal-front parcel spanning 0.39 of an acre in a gated, developed neighbourhood. Situated just a 4-minute walk from the Cayman Islands Sailing Club, this charming community offers a serene environment. The land is filled and ready for construction, boasting 223 feet of sea walled frontage. Perfect for creating your dream canal front retreat, its east-north-east orientation ensures optimal breezes, enhancing both comfort and energy efficiency. Picture waking up to the gentle sounds of water and stunning views at your doorstep. With its peaceful ambiance and exclusive setting, this parcel presents an idyllic haven for those seeking a private oasis.

## **Essential Information**

| Type<br><b>Land (For Sale)</b> | Status<br><b>Current</b> |                 | MLS<br><b>417457</b> |                  | Listing Type<br>Low Density<br>Residential |
|--------------------------------|--------------------------|-----------------|----------------------|------------------|--------------------------------------------|
| Key Details                    |                          |                 |                      |                  |                                            |
| Width<br><b>223.00</b>         | Depth<br><b>107.50</b>   | Bed<br><b>0</b> |                      | Bath<br><b>O</b> | Block & Parcel 22D,283                     |
| Acreage<br>0.39                |                          |                 |                      |                  |                                            |
| Den<br>No                      | Sq.Ft.<br><b>0.00</b>    |                 |                      |                  |                                            |

## **Additional Features**

| Views       | Zoning                     | Sea Frontage | Road Frontage |
|-------------|----------------------------|--------------|---------------|
| Canal Front | Low Density<br>residential | 223          | 72            |