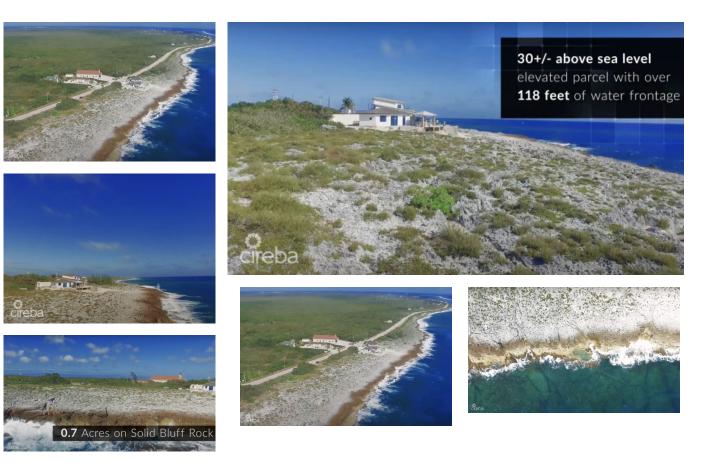

## **ELEVATED EAST END DEVELOPMENT PARCEL**

High Rock, Cayman Islands MLS# 417446

#### US\$495,000

Debi Bergstrom dbergstrom@edgewater.ky

An elevated parcel (30 +/- above sea level) located just beyond Health City Hosptial. Solid bluff rock with views as good as anywhere on island. Build your dream home next to Bella Vista.

#### Key Details

| Width<br><b>120.00</b> | Depth<br><b>250.00</b> | Bed<br>O | Bath<br><b>O</b> | Block & Parcel<br><b>68A,42</b> |  |  |
|------------------------|------------------------|----------|------------------|---------------------------------|--|--|
| Acreage<br><b>0.70</b> |                        |          |                  |                                 |  |  |
| Den<br><b>No</b>       | Sq.Ft.<br><b>0.00</b>  |          |                  |                                 |  |  |
| Additional Eastures    |                        |          |                  |                                 |  |  |

### **Additional Features**

| Views       | Zoning                     | Sea Frontage | Road Frontage |
|-------------|----------------------------|--------------|---------------|
| Ocean Front | Low Density<br>residential | 127          | 120           |