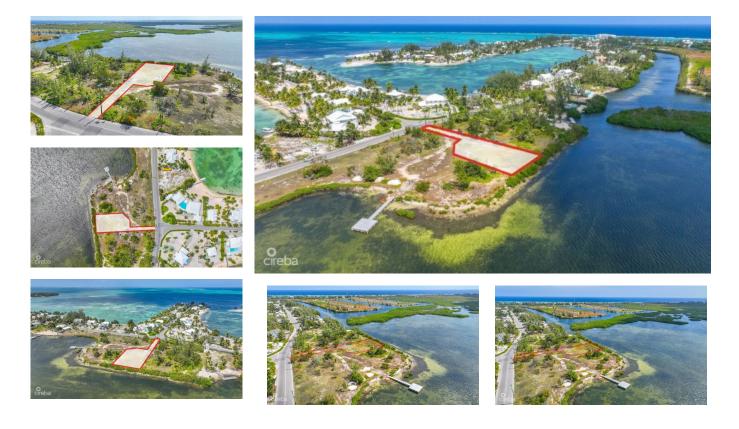

## LITTLE SOUND BEACHFRONT LOT IN CAYMAN KAI/RUM POINT WITH PRIVATE ROAD ACCESS

Rum Point, Cayman Islands MLS# 417447

**Debi Bergstrom** dbergstrom@edgewater.ky

Perfectly located on Rum Points' scenic Little Sound with private road access (easement fronts Water Cay), this captivating piece of land offers the ultimate in privacy and a rare chance to design your ideal home amidst the tranquil charm of Cayman Kai and neighboring multi-million dollar properties. Tucked away off Water Cay Road, this cleared parcel boasts sweeping vistas of crystal-clear turquoise waters, setting a perfect stage for luxurious coastal living. With ample space for innovative architecture, you have the freedom to create a custom retreat that seamlessly blends with its natural surroundings. Residents of Cayman Kai savor the peaceful island lifestyle while enjoying easy access to a range of amenities and recreational pursuits. Whether you dream of a secluded sanctuary for relaxation or an entertainer's haven for hosting unforgettable gatherings against the backdrop of breathtaking sunsets, this land offers an unparalleled canvas to realize your vision. https://www.youtube.com/watch?v=J02I1DTcZ3A

## **Essential Information**

| Type<br>Land (For Sale) | Status<br><b>Current</b> |                 | MLS<br><b>417447</b> |                  | Listing Type<br>Low Density<br>Residential |
|-------------------------|--------------------------|-----------------|----------------------|------------------|--------------------------------------------|
| Key Details             |                          |                 |                      |                  |                                            |
| Width<br><b>85.00</b>   | Depth<br><b>127.00</b>   | Bed<br><b>0</b> |                      | Bath<br><b>0</b> | Block & Parcel<br>33E,122                  |
| Acreage<br>0.29         |                          |                 |                      |                  |                                            |
| Den<br><b>No</b>        | Sq.Ft.<br><b>0.00</b>    |                 |                      |                  |                                            |

## **Additional Features**

| Views<br>Beach Front, Water<br>Front | Zoning<br>Low Density<br>residential | Sea Frontage<br><b>81</b> | Road Frontage<br><b>Yes</b> |
|--------------------------------------|--------------------------------------|---------------------------|-----------------------------|
| Soil                                 |                                      |                           |                             |