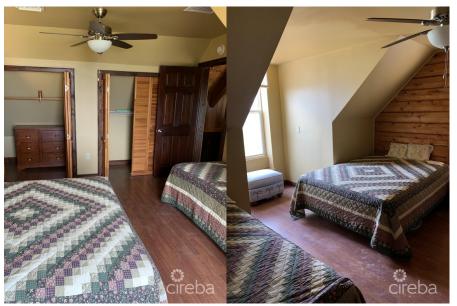

## US\$600,000

**Debi Bergstrom** dbergstrom@edgewater.ky

Nature lover paradise! Secluded and very private Cedar log cabin on the North East bluff edge. Approximately 243 foot of bluff edge with incredible ocean views. Main house features 3 bedroom and 2.5 bathrooms with the garage apartment as a 1 bedroom and bathroom. Gorgeous open plan living with wrap around porch. 1500 gallon water tank located behind the garage. 2 x 3 ton central air conditioners. Termite inspection done in 2023. On demand water heater. Separate look out with mature tree for shade to enjoy the cool ocean breeze