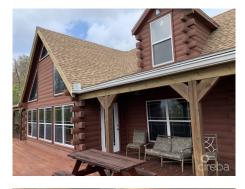

## US\$600,000

**Debi Bergstrom** dbergstrom@edgewater.ky

Nature lover paradise! Secluded and very private Cedar log cabin on the North East bluff edge. Approximately 243 foot of bluff edge with incredible ocean views. Main house features 3 bedroom and 2.5 bathrooms with the garage apartment as a 1 bedroom and bathroom. Gorgeous open plan living with wrap around porch. 1500 gallon water tank located behind the garage. 2 x 3 ton central air conditioners. Termite inspection done in 2023. On demand water heater. Separate look out with mature tree for shade to enjoy the cool ocean breeze