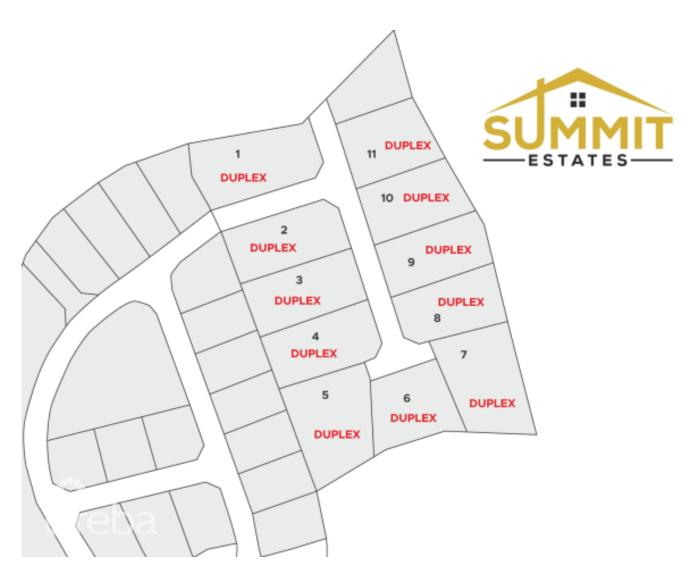

## **SUMMIT ESTATES - DEVELOPMENT LAND - LOT #7**

East End, Cayman Islands MLS# 415640

## CI\$143,566

**Debi Bergstrom** dbergstrom@edgewater.ky

Take advantage of this opportunity to invest in this tranquil subdivision in the heart of East End. Large duplex lots available with covenants to protect your investment. Purchase adjoining lots to build apartments. Only 11 lots available, scheduled for completion in 2023.