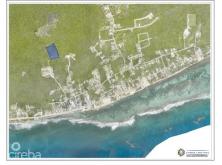

## SUMMIT ESTATES- DUPLEX LOT 1

East End, Cayman Islands MLS# 415603

#### CI\$124,427

Debi Bergstrom dbergstrom@edgewater.ky

Take advantage of this opportunity to invest in this tranquil subdivision in the heart of East End. Large duplex lots available with covenants to protect your investment. Purchase adjoining lots to build apartments. Only 11 lots available, scheduled for completion in 2024.