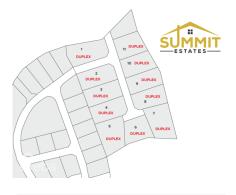

## SUMMIT ESTATES- DUPLEX LOT 1

East End, Cayman Islands MLS# 415603

#### CI\$124,427

Debi Bergstrom dbergstrom@edgewater.ky

Take advantage of this opportunity to invest in this tranquil subdivision in the heart of East End. Large duplex lots available with covenants to protect your investment. Purchase adjoining lots to build apartments. Only 11 lots available, scheduled for completion in 2024.

### **Essential Information**

| Type<br><b>Land (For Sale)</b> | Status<br><b>Pen/Con</b> |                 | LS<br><b>15603</b> | Listing Type<br>Med Density<br>Residential |
|--------------------------------|--------------------------|-----------------|--------------------|--------------------------------------------|
| Key Details                    |                          |                 |                    |                                            |
| Width<br>85.00                 | Depth<br><b>160.00</b>   | Bed<br><b>0</b> | Bath<br><b>0</b>   | Block & Parcel<br>72B,292                  |

Acreage 0.30

Den **No** 

# **Additional Features**

Views Garden View Zoning Medium Density Residential Road Frontage 85