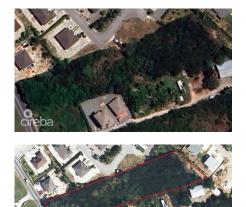

## **1.5 ACRES - SAVANNAH LAND**

Savannah, Cayman Islands MLS# 417416

## CI\$550,000

Debi Bergstrom dbergstrom@edgewater.ky

Discover a gem in the heart of Savannah with this 1.50-acre plot of leveled land, providing a spacious canvas for your residential vision or investment venture. Situated off Hirst Road, this parcel offers two access points, enhancing accessibility and flexibility for your future development.