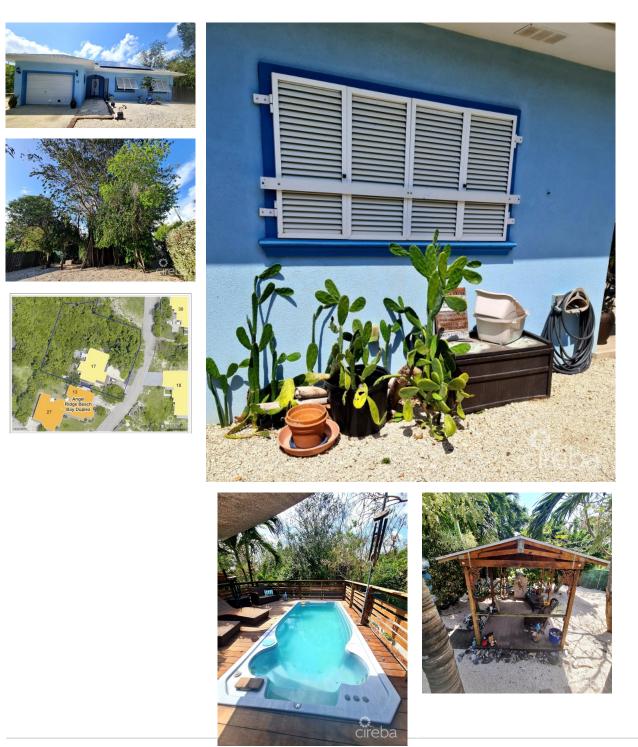

## CI\$725,000

**Debi Bergstrom** dbergstrom@edgewater.ky

Beach Bay is a quiet, friendly neighbourhood ... the perfect place to raise a family, or just get away from the hustle and bustle of town. This large property boasts mature trees and a completely fenced yard. A short walk brings you down to the peaceful, sandy shores of Beach Bay! At 19 HIGH 7 DRY feet above sea level, this solidly built home is fully insulated, and comes complete with cost saving solar panels and all hurricane shutters. This is a motivated seller!