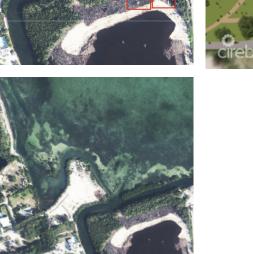

## CI\$1,109,950

**Debi Bergstrom** dbergstrom@edgewater.ky Introducing a stunning property nestled within a Brand New Waterfront Community, this prime piece of land spans an impressive 0.46 acres, offering an unparalleled opportunity for those seeking the perfect blend of tranquility and convenience. Boasting breathtaking views overlooking the majestic North Sound, this parcel is an absolute paradise for dedicated boaters and families alike. Situated just a stone's throw away from essential amenities, including a Grocery Store, Pharmacy, Gym and Restaurants. Convenience at your fingertips. Additionally, with easy access to arterial highways, commuting has been made easy making this location both idyllic and practical. Seize the opportunity to build your dream waterfront retreat in this exclusive community, where every day feels like a vacation and the possibilities are as vast as the ocean itself. Don't miss your chance to own a slice of paradise in this sought-after locale!

## **Additional Features**

| Views                      | Zoning                     | Sea Frontage | Road Frontage |
|----------------------------|----------------------------|--------------|---------------|
| Water Front, Water<br>View | Low Density<br>residential | 1            | 120           |