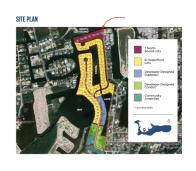

## AUBURN BAY LOT C1

Prospect / Newlands, Cayman Islands MLS# 417399

## **Essential Information**

| Type<br><b>Land (For Sale)</b> | Status<br><b>Current</b> |                 | MLS<br><b>417399</b> |                  | Listing Type<br>Low Density<br>Residential |
|--------------------------------|--------------------------|-----------------|----------------------|------------------|--------------------------------------------|
| Key Details                    |                          |                 |                      |                  |                                            |
| Width<br><b>120.00</b>         | Depth<br><b>170.00</b>   | Bed<br><b>0</b> |                      | Bath<br><b>0</b> | Block & Parcel<br>22D,182REM4C1A           |
| Acreage<br><b>0.47</b>         |                          |                 |                      |                  |                                            |
| Den<br><b>No</b>               | Sq.Ft.<br><b>0.00</b>    |                 |                      |                  |                                            |

## **Additional Features**

| Views                      | Zoning                     | Sea Frontage | Road Frontage |
|----------------------------|----------------------------|--------------|---------------|
| Water Front, Water<br>View | Low Density<br>residential | 1            | 120           |