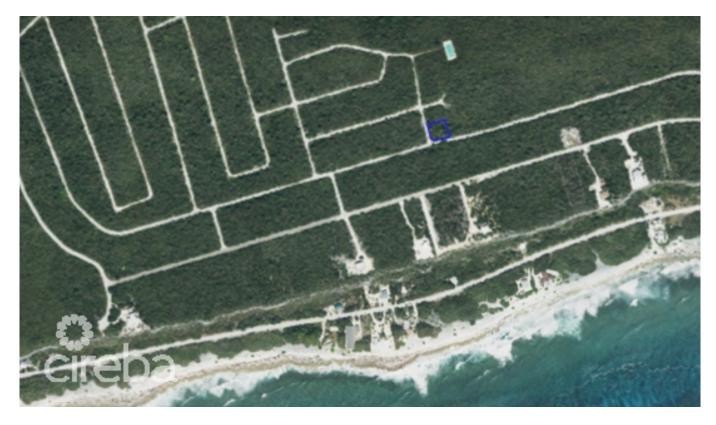

## **CAYMAN BRAC BLUFF LOT (80FT ELEVATION)**

Cayman Brac East, Cayman Islands MLS# 417358

## CI\$65,000

Debi Bergstrom dbergstrom@edgewater.ky

Selworthy Grove corner lot of land with great elevation on the bluff in Cayman Brac. At just under a quarter of an acre, this is a perfect location to build your family home or home away from home. High and dry at 80ft of elevation!

## **Essential Information**

| Type<br><b>Land (For Sale)</b> | Status<br><b>Current</b> |                 | MLS<br><b>417358</b> | Listing Type<br><b>Little</b><br>Cayman/Cayman Brac |
|--------------------------------|--------------------------|-----------------|----------------------|-----------------------------------------------------|
| Key Details                    |                          |                 |                      |                                                     |
| Width<br><b>100.00</b>         | Depth<br><b>107.00</b>   | Bed<br><b>0</b> | Bath<br><b>0</b>     | Block & Parcel<br><b>110A,260</b>                   |