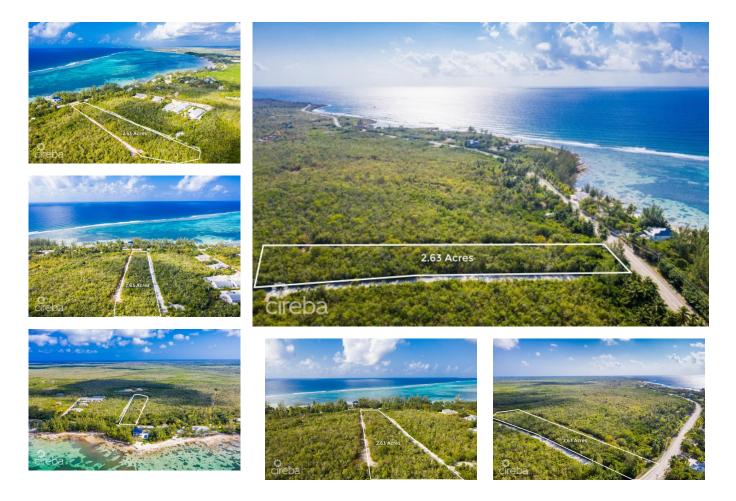

## **BREAKERS 2.63, WELL ELEVATED SUBDIVISION**

High Rock, Cayman Islands MLS# 417355

## CI\$998,000

**Debi Bergstrom** dbergstrom@edgewater.ky

Nestled in the serene Breakers along the picturesque Seaview Road, lies this 2.63-acre estate. Partitioned into four generous sized plots, ranging from 0.46 acres to more expansive and premium parcels of 0.83 acres. This entire subdivision sits directly opposite the crystal clear ocean water and is located a mere 2 miles East of Frank Sound Road. It boasts an elevation that gently rises from 4 feet to an impressive 8 feet above sea level. The ironshore terra firma provides the utmost stability for any structure built on top of it. The estate is already graced with a gravel road, ensuring seamless access to each of the four subdivided lots, setting the stage for development. This parcel represents an unparalleled opportunity for the discerning developer. With visions of weaving an asphalted pathway through the heart of this jungle like woodland, the potential to craft an exclusive enclave and market individual lots is filled with possibility.