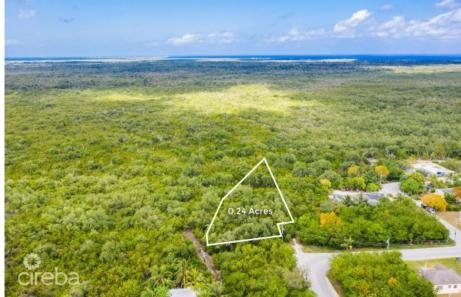

# FRANK SOUND 0.24 ACRES, RESIDENTIAL LAND

Midland East, Cayman Islands MLS# 417354

#### CI\$129,000

Debi Bergstrom dbergstrom@edgewater.ky

Own this 0.24 acre residential lot in the quiet community of Frank Sound. A great area for families, close to schools and the Frank Sound dock for all your water adventures. A peaceful spot for your future family home.

# Key Details

| Width<br><b>87.00</b> | Depth<br><b>200.00</b> | Bed<br><b>0</b> | Bath<br><b>O</b> | Block & Parcel<br>54D,77 |
|-----------------------|------------------------|-----------------|------------------|--------------------------|
| Acreage<br>0.24       |                        |                 |                  |                          |
| Den<br><b>No</b>      | Sq.Ft.<br><b>0.00</b>  |                 |                  |                          |