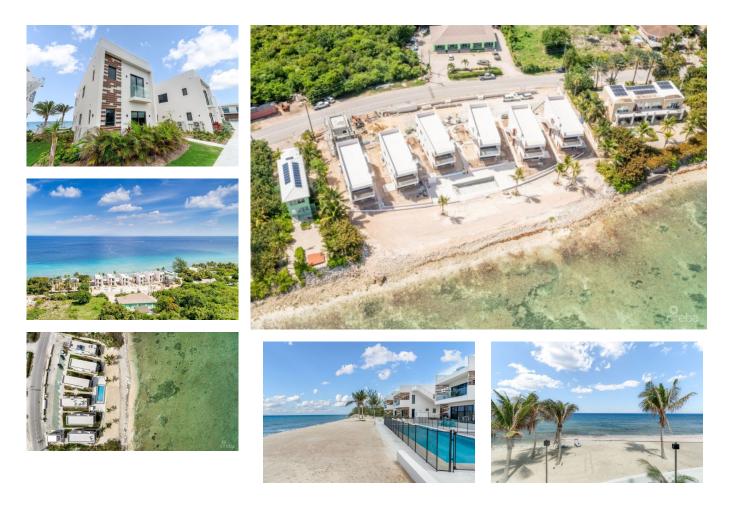

# SILVER REEF RESIDENCES UNIT 4

Midland East, Cayman Islands MLS# 417341

### CI\$1,049,000

**Debi Bergstrom** dbergstrom@edgewater.ky

Welcome to this amazing top-floor 2 bedroom luxury condo ! With stunning views from its spacious living areas and a massive rooftop terrace, it's the crown jewel of Silver Reef. Fully furnished and Nestled on Grand Cayman's Northeast Coast, this place offers a perfect blend of urban flair and coastal charm. This rooftop retreat stands out in a small complex, perfect for those considering investment in short and long-term rentals. Silver Reef is like a hidden oasis providing a break from city life. Whether you're seeking a weekend getaway, a vacation spot, or a longterm residence, this place has it all. Plus, there's a gym and a relaxing mini-spa for you to enjoy. Featuring just ten sleek twobedroom units, Silver Reef brings a modern touch to coastal living, surrounded by lush greenery and panoramic views. Inside, you'll find all the modern conveniences, from guartz countertops to stainless steel appliances and stylish fixtures. Step inside and soak in those incredible views from every corner. Head up to the expansive rooftop terrace for the ultimate relaxation spot, offering plenty of privacy and breathtaking vistas.