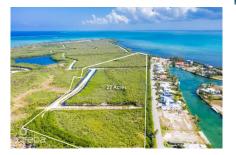

## **WEST BAY 27 ACRES, DEVELOPMENT PARCEL**

West Bay North East, Cayman Islands MLS# 417327

## CI\$15,995,000

**Debi Bergstrom** dbergstrom@edgewater.ky

Situated in West Bay with direct access to the North Sound, this 27 acre prime development site offers an exceptional opportunity. Located adjacent to The Shores, a well established residential community in West Bay, this parcel is zoned low density residential with North Sound water frontage.

## **Key Details**

 Width
 Depth
 Bed
 Bath
 Block & Parcel

 585.20
 2460.60
 0
 9A,682

Acreage **27.00** 

Den Sq.Ft. **No 0.00** 