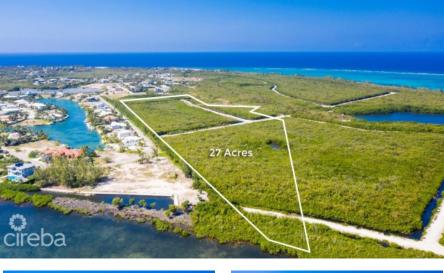

## **WEST BAY 27 ACRES, DEVELOPMENT PARCEL**

West Bay North East, Cayman Islands MLS# 417327

## CI\$15,995,000

**Debi Bergstrom** dbergstrom@edgewater.ky

Situated in West Bay with direct access to the North Sound, this 27 acre prime development site offers an exceptional opportunity. Located adjacent to The Shores, a well established residential community in West Bay, this parcel is zoned low density residential with North Sound water frontage.

## **Key Details**

 Width
 Depth
 Bed
 Bath
 Block & Parcel

 585.20
 2460.60
 0
 9A,682

Acreage **27.00** 

Den Sq.Ft. **No 0.00** 