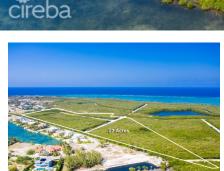

## **WEST BAY 27 ACRES, DEVELOPMENT PARCEL**

West Bay North East, Cayman Islands MLS# 417327

## CI\$15,995,000

**Debi Bergstrom** dbergstrom@edgewater.ky

Situated in West Bay with direct access to the North Sound, this 27 acre prime development site offers an exceptional opportunity. Located adjacent to The Shores, a well established residential community in West Bay, this parcel is zoned low density residential with North Sound water frontage.

## **Key Details**

 Width
 Depth
 Bed
 Bath
 Block & Parcel

 585.20
 2460.60
 0
 9A,682

Acreage **27.00** 

Den Sq.Ft. **No 0.00** 