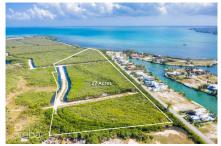

## **WEST BAY 27 ACRES, DEVELOPMENT PARCEL**

West Bay North East, Cayman Islands MLS# 417327

## CI\$15,995,000

**Debi Bergstrom** dbergstrom@edgewater.ky

Situated in West Bay with direct access to the North Sound, this 27 acre prime development site offers an exceptional opportunity. Located adjacent to The Shores, a well established residential community in West Bay, this parcel is zoned low density residential with North Sound water frontage.

## **Key Details**

 Width
 Depth
 Bed
 Bath
 Block & Parcel

 585.20
 2460.60
 0
 9A,682

Acreage **27.00** 

Den Sq.Ft. **No 0.00** 