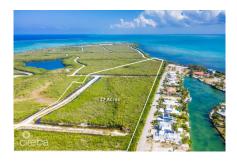

## **WEST BAY 27 ACRES, DEVELOPMENT PARCEL**

West Bay North East, Cayman Islands MLS# 417327

## CI\$15,995,000

**Debi Bergstrom** dbergstrom@edgewater.ky

Situated in West Bay with direct access to the North Sound, this 27 acre prime development site offers an exceptional opportunity. Located adjacent to The Shores, a well established residential community in West Bay, this parcel is zoned low density residential with North Sound water frontage.

## **Key Details**

 Width
 Depth
 Bed
 Bath
 Block & Parcel

 585.20
 2460.60
 0
 9A,682

Acreage **27.00** 

Den Sq.Ft. **No 0.00** 