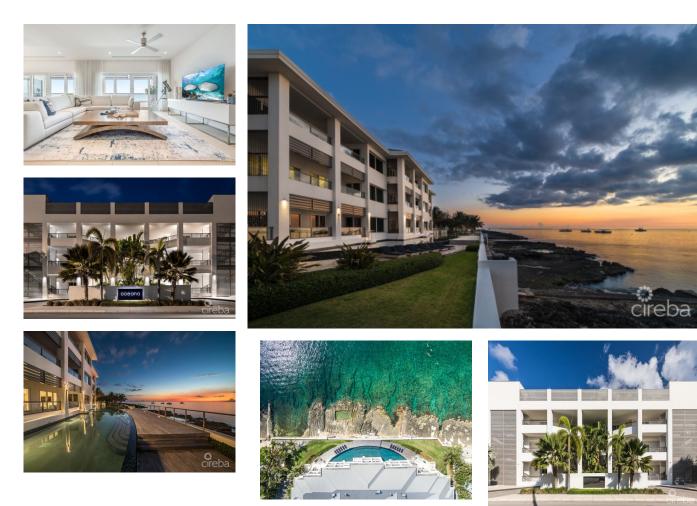

## US\$2,100,000

**Debi Bergstrom** dbergstrom@edgewater.ky

Striking modern facade and flawless finishes combine to create one of Cayman's most desirable oceanfront addresses. Located on the sunset shore of George Town and offering a spacious contemporary design, Oceana provides an unrivaled level of luxury. From the moment you enter unit 204, you quickly discover that absolutely no detail has been spared. An overwhelming sense of space strikes you as you're drawn to the magnificent views of the Cayman's turguoise waters framed through floor to ceiling glass walls. High-end appliances and bespoke finishes throughout will impress your guests and make entertaining a pleasure. When your day is done, escape to your Zen-like master bathroom for pure relaxation. Each bedroom has their own en suite and the unit comes with ample storage throughout in addition to secured storage and 2 parking spaces in the basement with elevator access. This pet-friendly complex is perfectly located, with world class snorkelling and diving off your back porch and within walking distance to George Town restaurants, shops, wine bars and cafés and only a 5-10 minute drive to Seven Mile Beach and Camana Bay.