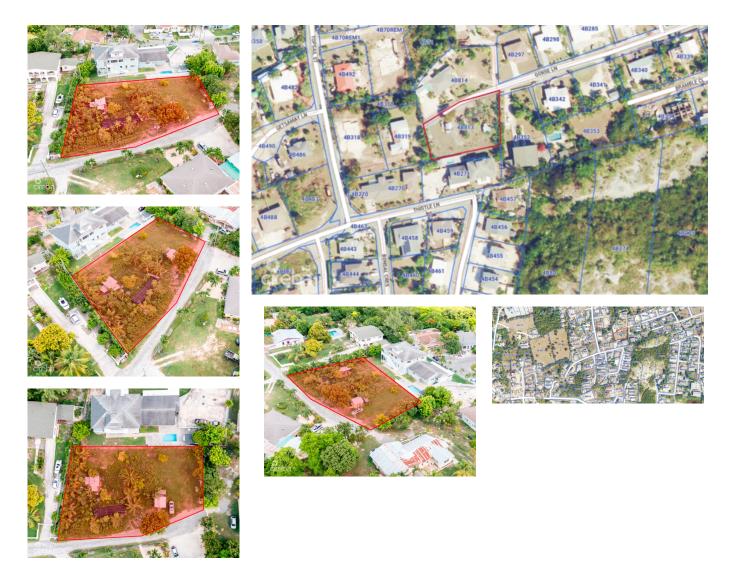

## WEST BAY 0.4140 AC LOT

West Bay North West, Cayman Islands MLS# 417304

## CI\$349,000

**Debi Bergstrom** dbergstrom@edgewater.ky

Discover an exceptional real estate opportunity with this 0.41acre lot located in the heart of West Bay, on Gorse Lane. This prime parcel of land presents a versatile foundation for investors and families alike, ideal for constructing a multifamily apartment complex or crafting your dream family home. Located within a residential community where space is a premium, this property stands as a rare find. Its location offers seamless access to West Bay's full spectrum of amenities, ensuring everything you need is within easy reach. Moreover, its proximity to George Town and the airport makes it perfect for those seeking a quick and convenient commute to major points on the island. This combination of accessibility, community, and limited availability marks the lot as a golden opportunity for a savvy investor or family looking to establish roots in vibrant West Bay. For more details on this property and to explore the potential it holds for your future, get in touch today. Aerial source: www.caymanlandinfo.ky

## **Essential Information**

| Type<br>Land (For Sale) | Status<br><b>Current</b> |                 | MLS<br><b>417304</b> |                  | Listing Type<br>Low Density<br>Residential |
|-------------------------|--------------------------|-----------------|----------------------|------------------|--------------------------------------------|
| Key Details             |                          |                 |                      |                  |                                            |
| Width<br><b>189.00</b>  | Depth<br><b>122.00</b>   | Bed<br><b>0</b> |                      | Bath<br><b>0</b> | Block & Parcel <b>4B,813</b>               |
| Acreage<br>0.41         |                          |                 |                      |                  |                                            |
| Den<br><b>No</b>        | Sq.Ft.<br><b>0.00</b>    |                 |                      |                  |                                            |