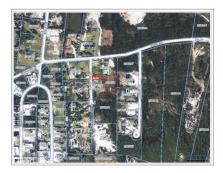

## **0.38 ACRE LOT ON FLINTSTONE DRIVE**

Spotts, Cayman Islands MLS# 417280

## CI\$295,000

**Debi Bergstrom** dbergstrom@edgewater.ky

Introducing a rare opportunity to own a distinctive 0.38-acre house lot nestled in the serene beauty of Spotts, Cayman Islands. This exceptional property is set apart from the rest – a private ~100ft driveway leading into the heart of the property. Imagine arriving at your property, greeted by a gracefully landscaped driveway, offering privacy and a sense of exclusivity. The elongated entrance is not merely a practical feature; it's a statement of seclusion and privacy. The 0.38-acre size ensures ample space for your dream home, landscaping, and the addition of personalized amenities such as a luxurious pool oasis, garden, or kids' play area. Beyond its charming appeal, the location in Spotts offers a perfect blend of tranquility and convenience. Embrace the peaceful community ambiance while being in proximity to essential amenities, schools, groceries, restaurants, and the vibrant offerings of the Cayman Islands – approximately a 3-minute drive from the famous Spotts beach! This house lot in Spotts, Cayman Islands, awaits the perfect investor with a discerning taste for privacy, Caymanian charm, and dreams for an extraordinary house site! Don't miss this rare opportunity to own a piece of paradise with a distinctive feature that will make your property truly one-of-a-kind.