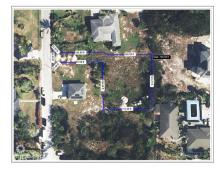

## CI\$295,000

**Debi Bergstrom** dbergstrom@edgewater.ky

Introducing a rare opportunity to own a distinctive 0.38-acre house lot nestled in the serene beauty of Spotts, Cayman Islands. This exceptional property is set apart from the rest – a private ~100ft driveway leading into the heart of the property. Imagine arriving at your property, greeted by a gracefully landscaped driveway, offering privacy and a sense of exclusivity. The elongated entrance is not merely a practical feature; it's a statement of seclusion and privacy. The 0.38-acre size ensures ample space for your dream home, landscaping, and the addition of personalized amenities such as a luxurious pool oasis, garden, or kids' play area. Beyond its charming appeal, the location in Spotts offers a perfect blend of tranquility and convenience. Embrace the peaceful community ambiance while being in proximity to essential amenities, schools, groceries, restaurants, and the vibrant offerings of the Cayman Islands – approximately a 3-minute drive from the famous Spotts beach! This house lot in Spotts, Cayman Islands, awaits the perfect investor with a discerning taste for privacy, Caymanian charm, and dreams for an extraordinary house site! Don't miss this rare opportunity to own a piece of paradise with a distinctive feature that will make your property truly one-of-a-kind.

## **Essential Information**

| Type<br><b>Land (For Sale)</b> | Status<br><b>Pen/Con</b>             |                 | MLS<br><b>417280</b>       | Listing Type<br>Low Density<br>Residential |
|--------------------------------|--------------------------------------|-----------------|----------------------------|--------------------------------------------|
| Key Details                    |                                      |                 |                            |                                            |
| Width<br><b>120.00</b>         | Depth<br><b>110.00</b>               | Bed<br><b>0</b> | Bath<br><b>0</b>           | Block & Parcel<br>25C,554                  |
| Acreage<br>0.38                |                                      |                 |                            |                                            |
| Den<br><b>No</b>               | Sq.Ft.<br><b>0.00</b>                |                 |                            |                                            |
| Additional Features            |                                      |                 |                            |                                            |
| Views<br><b>Garden View</b>    | Zoning<br>Low Density<br>residential |                 | Road Frontage<br><b>54</b> | Soil<br><b>Marl</b>                        |