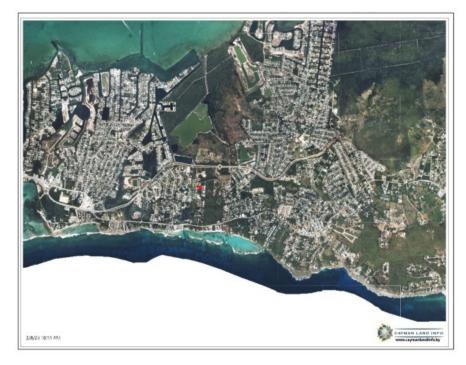

## **0.38 ACRE LOT ON FLINTSTONE DRIVE**

Spotts, Cayman Islands MLS# 417280

## CI\$295,000

**Debi Bergstrom** dbergstrom@edgewater.ky

Introducing a rare opportunity to own a distinctive 0.38-acre house lot nestled in the serene beauty of Spotts, Cayman Islands. This exceptional property is set apart from the rest – a private ~100ft driveway leading into the heart of the property. Imagine arriving at your property, greeted by a gracefully landscaped driveway, offering privacy and a sense of exclusivity. The elongated entrance is not merely a practical feature; it's a statement of seclusion and privacy. The 0.38-acre size ensures ample space for your dream home, landscaping, and the addition of personalized amenities such as a luxurious pool oasis, garden, or kids' play area. Beyond its charming appeal, the location in Spotts offers a perfect blend of tranquility and convenience. Embrace the peaceful community ambiance while being in proximity to essential amenities, schools, groceries, restaurants, and the vibrant offerings of the Cayman Islands – approximately a 3-minute drive from the famous Spotts beach! This house lot in Spotts, Cayman Islands, awaits the perfect investor with a discerning taste for privacy, Caymanian charm, and dreams for an extraordinary house site! Don't miss this rare opportunity to own a piece of paradise with a distinctive feature that will make your property truly one-of-a-kind.