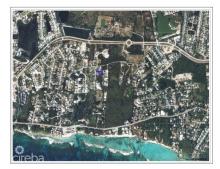

## **0.38 ACRE LOT ON FLINTSTONE DRIVE**

Spotts, Cayman Islands MLS# 417280

## CI\$295,000

**Debi Bergstrom** dbergstrom@edgewater.ky

Introducing a rare opportunity to own a distinctive 0.38-acre house lot nestled in the serene beauty of Spotts, Cayman Islands. This exceptional property is set apart from the rest – a private ~100ft driveway leading into the heart of the property. Imagine arriving at your property, greeted by a gracefully landscaped driveway, offering privacy and a sense of exclusivity. The elongated entrance is not merely a practical feature; it's a statement of seclusion and privacy. The 0.38-acre size ensures ample space for your dream home, landscaping, and the addition of personalized amenities such as a luxurious pool oasis, garden, or kids' play area. Beyond its charming appeal, the location in Spotts offers a perfect blend of tranquility and convenience. Embrace the peaceful community ambiance while being in proximity to essential amenities, schools, groceries, restaurants, and the vibrant offerings of the Cayman Islands – approximately a 3-minute drive from the famous Spotts beach! This house lot in Spotts, Cayman Islands, awaits the perfect investor with a discerning taste for privacy, Caymanian charm, and dreams for an extraordinary house site! Don't miss this rare opportunity to own a piece of paradise with a distinctive feature that will make your property truly one-of-a-kind.