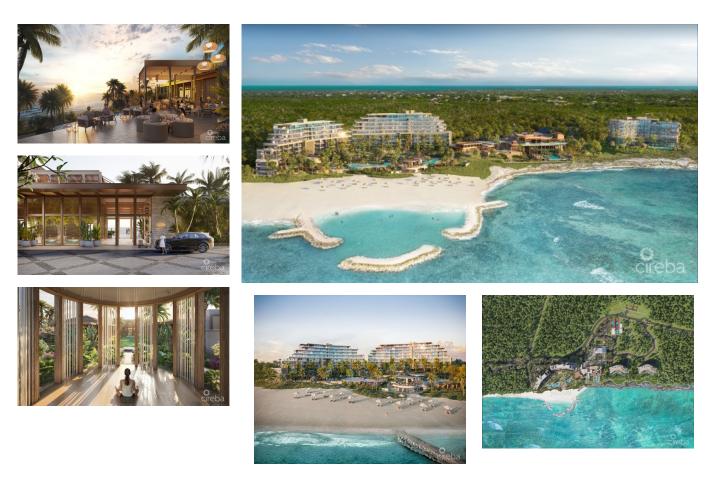

## THE RESIDENCES AT MANDARIN ORIENTAL GRAND CAYMAN

Lower Valley, Cayman Islands MLS# 415593

## US\$11,650,000

**Debi Bergstrom** dbergstrom@edgewater.ky

Offering a perfect synthesis of indoor and outdoor living, this 2bedroom, 2.5-bathroom residence crowns the corner of the 9th floor in the West Hotel Tower and is one of the last remaining penthouses. Positioned to offer the finest views in the Caribbean, experience sunrise to sunset from this limited-edition corner residence. Designed by Hart Howerton, with interiors by Meyer Davis, The Residences introduce a new level of craftsmanship to Grand Cayman. Every detail has been considered and a richly layered use of natural materials create an authentic connection to the tropical setting. Mandarin Oriental manages the most coveted addresses around the world, including One Hyde Park London and Time Warner Center New York. Now their legacy of intuition and sophistication arrives on the shores of Grand Cayman as the first Residences at Mandarin Oriental in the Caribbean. \*Pricing will be increased as the project progresses, do not miss the opportunity to get in now. \*Monthly maintenance and insurance costs are to be confirmed.\*