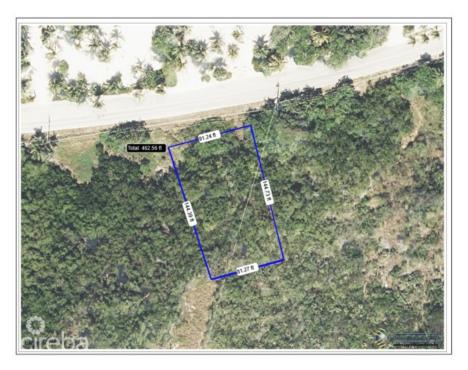

#### **Essential Information**

Type Status MLS Listing Type
Land (For Sale) Current 417246 Low Density
Residential

**Key Details** 

 Width
 Depth
 Bed
 Bath
 Block & Parcel

 91.00
 144.00
 0
 57A,138

Acreage **0.29** 

## **Additional Features**

Views Zoning Road Frontage

Inland Low Density 91.24

residential