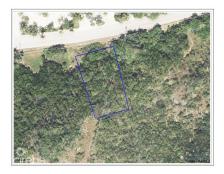

### 0.28 LOT ON OLD ROBIN ROAD - NORTH SIDE

Midland East, Cayman Islands MLS# 417246

### **Debi Bergstrom** dbergstrom@edgewater.ky

Discover the perfect canvas for your dream home or investment property with this 0.287-acre parcel of raw land in the serene Old Man Bay, Cayman Islands. Nestled in a tranquil and picturesque setting off of Old Robin Road, the sprawling landscape with native vegetation allows for a charming, personalized sanctuary. Despite its secluded feel, it is located a short drive to amenities, including restaurants, shops, grocery, and local attractions such as the Crystal Caves and public beaches, creating a perfect blend for a truly unique and promising investment. A true island oasis awaits! Call today to learn more.

#### **Essential Information**

Type Status MLS Listing Type
Land (For Sale) Current 417246 Low Density
Residential

**Key Details** 

 Width
 Depth
 Bed
 Bath
 Block & Parcel

 91.00
 144.00
 0
 57A,138

Acreage **0.29** 