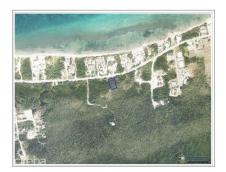

### 0.28 LOT ON OLD ROBIN ROAD - NORTH SIDE

Midland East, Cayman Islands MLS# 417246

### **Debi Bergstrom** dbergstrom@edgewater.ky

Discover the perfect canvas for your dream home or investment property with this 0.287-acre parcel of raw land in the serene Old Man Bay, Cayman Islands. Nestled in a tranquil and picturesque setting off of Old Robin Road, the sprawling landscape with native vegetation allows for a charming, personalized sanctuary. Despite its secluded feel, it is located a short drive to amenities, including restaurants, shops, grocery, and local attractions such as the Crystal Caves and public beaches, creating a perfect blend for a truly unique and promising investment. A true island oasis awaits! Call today to learn more.