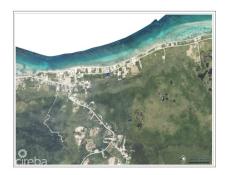

### 0.28 LOT ON OLD ROBIN ROAD - NORTH SIDE

Midland East, Cayman Islands MLS# 417246

### **Debi Bergstrom** dbergstrom@edgewater.ky

Discover the perfect canvas for your dream home or investment property with this 0.287-acre parcel of raw land in the serene Old Man Bay, Cayman Islands. Nestled in a tranquil and picturesque setting off of Old Robin Road, the sprawling landscape with native vegetation allows for a charming, personalized sanctuary. Despite its secluded feel, it is located a short drive to amenities, including restaurants, shops, grocery, and local attractions such as the Crystal Caves and public beaches, creating a perfect blend for a truly unique and promising investment. A true island oasis awaits! Call today to learn more.