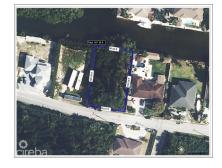

#### 0.29 ACRE LOT NORTH SOUND ESTATES- SOUTHWARD DRIVE

Savannah, Cayman Islands MLS# 417247

## CI\$308,000

**Debi Bergstrom** dbergstrom@edgewater.ky

Introducing an exclusive opportunity to own a captivating piece of paradise in the community of North Sound Estates. This prime canal-front house lot spans 0.299 acres and is ideally located off Southward Drive. Embrace the luxury of waterfront living with direct access to the serene North Sound, perfect for boating enthusiasts and those seeking a tranquil retreat. Positioned looking down the Canal, this is an ideal lot to build your dream home or secure canal-front land for your future!