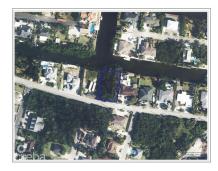

#### 0.29 ACRE LOT NORTH SOUND ESTATES- SOUTHWARD DRIVE

Savannah, Cayman Islands MLS# 417247

## CI\$308,000

**Debi Bergstrom** dbergstrom@edgewater.ky

Introducing an exclusive opportunity to own a captivating piece of paradise in the community of North Sound Estates. This prime canal-front house lot spans 0.299 acres and is ideally located off Southward Drive. Embrace the luxury of waterfront living with direct access to the serene North Sound, perfect for boating enthusiasts and those seeking a tranquil retreat. Positioned looking down the Canal, this is an ideal lot to build your dream home or secure canal-front land for your future!