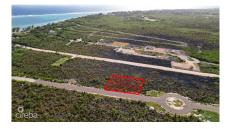

### **OCEAN BREEZE, LOT #12**

East End, Cayman Islands MLS# 417241

# CI\$139,000

**Debi Bergstrom** dbergstrom@edgewater.ky

Indulge in affordable island living with this charming 0.2299-acre lot situated in the tranquil district of East End on Cooper Drive. Surrounded by the natural beauty of the Cayman Islands and just moments away from beautiful beaches, enticing restaurants, and convenient stores, this parcel of land offers an exceptional opportunity to create your own retreat without breaking the bank. Embrace the peaceful ambiance and start building the home you've always dreamed of in this coveted location. Contact us today to take advantage of this opportunity.