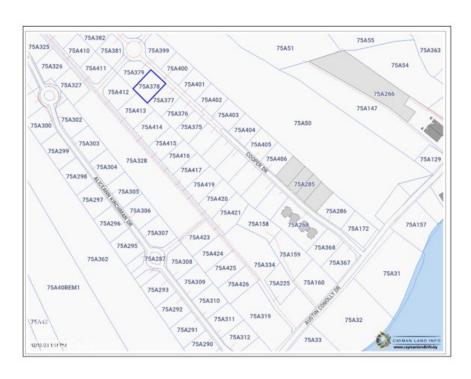

#### **Key Details**

 Width
 Depth
 Bed
 Bath
 Block & Parcel

 88.39
 116.41
 0
 0
 75A,378LOT12A

Acreage **0.23** 

Den Sq.Ft. **No 0.00** 