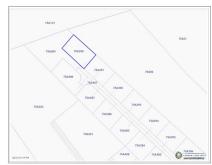

## **Essential Information**

| Type<br>Land (For Sale) | Status<br><b>Current</b> |                 | MLS<br><b>417242</b> |                  | Listing Type<br>Low Density<br>Residential |
|-------------------------|--------------------------|-----------------|----------------------|------------------|--------------------------------------------|
| Key Details             |                          |                 |                      |                  |                                            |
| Width<br>82.22          | Depth<br>138.45          | Bed<br><b>0</b> |                      | Bath<br><b>O</b> | Block & Parcel<br><b>75A,390LOT22A</b>     |
| Acreage<br>0.23         |                          |                 |                      |                  |                                            |
| Den<br><b>No</b>        | Sq.Ft.<br><b>0.00</b>    |                 |                      |                  |                                            |

## **Additional Features**

| Views  | Zoning                     | Soil  |
|--------|----------------------------|-------|
| Inland | Low Density<br>residential | Other |