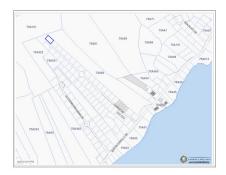

## CI\$153,010

Debi Bergstrom dbergstrom@edgewater.ky

Embrace affordable tranquility with this expansive 0.26-acre lot nestled in the peaceful district of East End on Cooper Drive. Located near stunning beaches, charming restaurants, and essential stores, providing the perfect opportunity to build your dream home without compromising on natural beauty and convenience. Take advantage of this slice of paradise and make your island living dreams a reality.