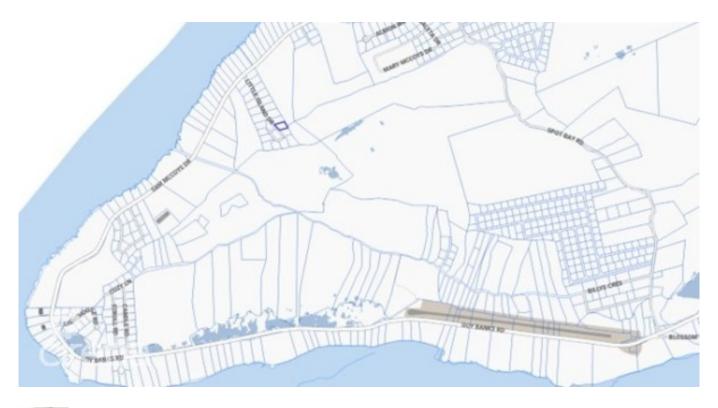

## LITTLE CAYMAN LAND - 19FT ELEVATION

Little Cayman (West), Cayman Islands MLS# 417240

## CI\$65,000

Debi Bergstrom dbergstrom@edgewater.ky

Great opportunity to snap up a slice of Little Cayman paradise. This 0.33 acre land parcel is located in Spy Glass Hill at an unbelievable 19ft of elevation. Perfect spot to build your vacation home or permanent residence with well planned land covenants to protect your investment.

## **Essential Information**

| Type<br>Land (For Sale) | Status<br><b>Current</b> |                 | MLS<br><b>417240</b> |                  | Lov | ing Type<br><b>v Density</b><br>i <b>idential</b> |
|-------------------------|--------------------------|-----------------|----------------------|------------------|-----|---------------------------------------------------|
| Key Details             |                          |                 |                      |                  |     |                                                   |
| Width<br><b>105.00</b>  | Depth<br>145.00          | Bed<br><b>0</b> |                      | Bath<br><b>O</b> |     | Block & Parcel<br>77A,197                         |