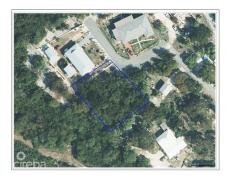

### LARGE 0.29 ACRE LOT IN EAST END

East End, Cayman Islands MLS# 417229

# Key Details

| Width<br><b>107.00</b> | Depth<br><b>133.00</b> | Bed<br><b>0</b> | Bath<br><b>0</b> | Block & Parcel<br><b>75A,199</b> |
|------------------------|------------------------|-----------------|------------------|----------------------------------|
| Acreage<br>0.29        |                        |                 |                  |                                  |
| Den<br><b>No</b>       | Sq.Ft.<br><b>0.00</b>  |                 |                  |                                  |