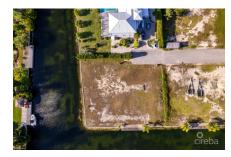

## **HERON BAY CORNER CANAL LOT**

Prospect / Newlands, Cayman Islands MLS# 413935

## CI\$675,000

A quick walk to the Cayman Islands Sailing Club and nestled amongst a neighbourhood of stunning high-end homes, sits this rare .3636 of an acre, corner canal parcel. Boasting approximately 250 feet of water frontage, sea wall and your private boat dock already in place, this property is ready for your dream home. Quality ensuring covenants and a short putt into our North Sound playground make this one of Cayman's most attractive canal front parcels. Once it's gone...

## **Essential Information**

Type Status MLS Listing Type
Land (For Sale) Current 413935 Low Density
Residential

**Key Details** 

 Width
 Depth
 Bed
 Bath
 Block & Parcel

 120.00
 140.00
 0
 22D,332

Acreage **0.36** 

Den Sq.Ft. **No 0.00** 

**Additional Features** 

Views Zoning Sea Frontage Road Frontage

Canal Front, Canal Low Density 250 65
View residential

Soil **Marl**