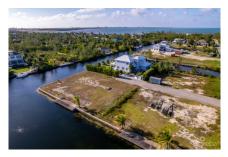

## **HERON BAY CORNER CANAL LOT**

Prospect / Newlands, Cayman Islands MLS# 413935

## CI\$675,000

A quick walk to the Cayman Islands Sailing Club and nestled amongst a neighbourhood of stunning high-end homes, sits this rare .3636 of an acre, corner canal parcel. Boasting approximately 250 feet of water frontage, sea wall and your private boat dock already in place, this property is ready for your dream home. Quality ensuring covenants and a short putt into our North Sound playground make this one of Cayman's most attractive canal front parcels. Once it's gone...

## **Essential Information**

Type Status MLS Listing Type
Land (For Sale) Current 413935 Low Density
Residential

**Key Details** 

 Width
 Depth
 Bed
 Bath
 Block & Parcel

 120.00
 140.00
 0
 22D,332

Acreage **0.36** 

Den Sq.Ft. **No 0.00** 

**Additional Features** 

Views Zoning Sea Frontage Road Frontage

Canal Front, Canal Low Density 250 65
View residential

Soil **Marl**