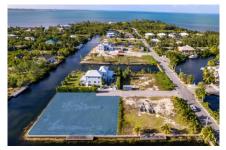

## **HERON BAY CORNER CANAL LOT**

Prospect / Newlands, Cayman Islands MLS# 413935

## CI\$675,000

A quick walk to the Cayman Islands Sailing Club and nestled amongst a neighbourhood of stunning high-end homes, sits this rare .3636 of an acre, corner canal parcel. Boasting approximately 250 feet of water frontage, sea wall and your private boat dock already in place, this property is ready for your dream home. Quality ensuring covenants and a short putt into our North Sound playground make this one of Cayman's most attractive canal front parcels. Once it's gone...

## **Essential Information**

Type Status MLS Listing Type
Land (For Sale) Current 413935 Low Density
Residential

**Key Details** 

 Width
 Depth
 Bed
 Bath
 Block & Parcel

 120.00
 140.00
 0
 22D,332

Acreage **0.36** 

Den Sq.Ft. **No 0.00** 

**Additional Features** 

Views Zoning Sea Frontage Road Frontage

Canal Front, Canal Low Density 250 65
View residential

Soil **Marl**