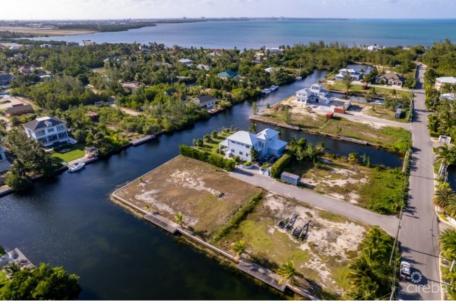

## **HERON BAY CORNER CANAL LOT**

Prospect / Newlands, Cayman Islands MLS# 413935

## CI\$675,000

A quick walk to the Cayman Islands Sailing Club and nestled amongst a neighbourhood of stunning high-end homes, sits this rare .3636 of an acre, corner canal parcel. Boasting approximately 250 feet of water frontage, sea wall and your private boat dock already in place, this property is ready for your dream home. Quality ensuring covenants and a short putt into our North Sound playground make this one of Cayman's most attractive canal front parcels. Once it's gone...

## **Essential Information**

Type Status MLS Listing Type
Land (For Sale) Current 413935 Low Density
Residential

**Key Details** 

 Width
 Depth
 Bed
 Bath
 Block & Parcel

 120.00
 140.00
 0
 22D,332

Acreage **0.36** 

Den Sq.Ft. **No 0.00** 

**Additional Features** 

Views Zoning Sea Frontage Road Frontage

Canal Front, Canal Low Density 250 65
View residential

Soil **Marl**