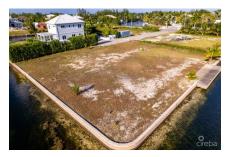

## **HERON BAY CORNER CANAL LOT**

Prospect / Newlands, Cayman Islands MLS# 413935

## CI\$675,000

A quick walk to the Cayman Islands Sailing Club and nestled amongst a neighbourhood of stunning high-end homes, sits this rare .3636 of an acre, corner canal parcel. Boasting approximately 250 feet of water frontage, sea wall and your private boat dock already in place, this property is ready for your dream home. Quality ensuring covenants and a short putt into our North Sound playground make this one of Cayman's most attractive canal front parcels. Once it's gone...

## **Essential Information**

Type Status MLS Listing Type
Land (For Sale) Current 413935 Low Density
Residential

**Key Details** 

 Width
 Depth
 Bed
 Bath
 Block & Parcel

 120.00
 140.00
 0
 22D,332

Acreage **0.36** 

Den Sq.Ft. **No 0.00** 

**Additional Features** 

Views Zoning Sea Frontage Road Frontage

Canal Front, Canal Low Density 250 65
View residential

Soil **Marl**