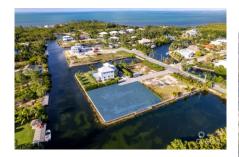

## **HERON BAY CORNER CANAL LOT**

Prospect / Newlands, Cayman Islands MLS# 413935

## CI\$675,000

A quick walk to the Cayman Islands Sailing Club and nestled amongst a neighbourhood of stunning high-end homes, sits this rare .3636 of an acre, corner canal parcel. Boasting approximately 250 feet of water frontage, sea wall and your private boat dock already in place, this property is ready for your dream home. Quality ensuring covenants and a short putt into our North Sound playground make this one of Cayman's most attractive canal front parcels. Once it's gone...

## **Essential Information**

Type Status MLS Listing Type
Land (For Sale) Current 413935 Low Density
Residential

**Key Details** 

 Width
 Depth
 Bed
 Bath
 Block & Parcel

 120.00
 140.00
 0
 22D,332

Acreage **0.36** 

Den Sq.Ft. **No 0.00** 

**Additional Features** 

Views Zoning Sea Frontage Road Frontage

Canal Front, Canal Low Density 250 65
View residential

Soil **Marl**