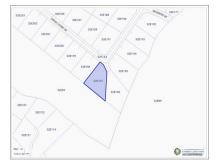

#### **Key Details**

 Width
 Depth
 Bed
 Bath
 Block & Parcel

 130.00
 112.00
 0
 32E,197

Acreage **0.24** 

Den Sq.Ft. **No 0.00** 

# **Additional Features**

Views Road Frontage

Garden View 53