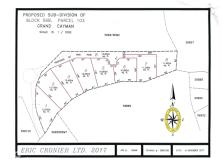

## LOT 6 SUB DIVIDED LAND BREAKERS

Breakers, Cayman Islands MLS# 417176

## **Essential Information**

| Type<br><b>Land (For Sale)</b> | Status<br><b>Pen/Con</b> |                 | MLS<br><b>417176</b> |                  | Listing Type<br>Low Density<br>Residential |
|--------------------------------|--------------------------|-----------------|----------------------|------------------|--------------------------------------------|
| Key Details                    |                          |                 |                      |                  |                                            |
| Width<br><b>95.00</b>          | Depth<br><b>105.00</b>   | Bed<br><b>0</b> |                      | Bath<br><b>0</b> | Block & Parcel<br>56B,103LOT6              |
| Acreage<br>0.24                |                          |                 |                      |                  |                                            |
| Den<br><b>No</b>               | Sq.Ft.<br><b>0.00</b>    |                 |                      |                  |                                            |