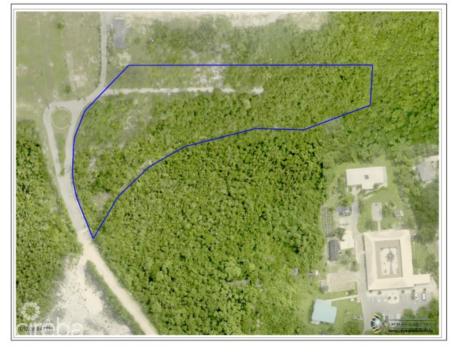

## LOT 6 SUB DIVIDED LAND BREAKERS

Breakers, Cayman Islands MLS# 417176

## CI\$100,000

**Debi Bergstrom** dbergstrom@edgewater.ky

Welcome to Breakers Land Sub Division, a haven for those seeking a piece of paradise in the Cayman Islands. Pre-approved sub-division plots, strategically located in the picturesque area of Breakers Cayman. Discover Your Haven in Breakers Cayman: Nestled in the embrace of nature and just a stone's throw away from the pristine planned development of Pease Bay public beach, the Breakers Land Sub Division plots offer an unrivalled opportunity for those looking to create their dream homes. Features that Redefine Living: These plots come with the assurance of pre-approved sub-divisions, streamlining the process for those eager to embark on their homeownership journey. The proximity to Pease Bay public beach ensures that residents can enjoy the serenity of the sea breeze and the soothing sounds of the waves just moments from their doorstep. Breakers Cayman - A Serene Escape: The Breakers area, with its natural beauty and tranguil ambiance, provides the perfect backdrop for your future home. This locale is not just about property; it's about creating a lifestyle that transcends the ordinary. Breakers Cayman is more than a location; it's an experience. Unlock the Potential: Perfect for Starter Homes or Development: These land plots are more than just a canvas; they are the foundation for your dreams. Whether you're envisioning a cozy starter home or planning a larger development, Breakers Land Sub Division offers the canvas for your unique vision. Our plots are designed to accommodate a variety of lifestyles, making it the ideal choice for those seeking versatility in their real estate investment. Your Journey Begins Here: Embrace the promise of Breakers Land Sub Division. Request more information today and take the first step toward realizing your dream. Feel free to explore the land on your own and envision your dream. Call us to learn more about the endless possibilities these plots offer. How do you want to live your life?

## **Essential Information**

| Type<br><b>Land (For Sale)</b> | Status<br><b>Pen/Con</b> |                 | MLS<br><b>417176</b> |                  | Listing Type<br>Low Density<br>Residential |
|--------------------------------|--------------------------|-----------------|----------------------|------------------|--------------------------------------------|
| Key Details                    |                          |                 |                      |                  |                                            |
| Width<br><b>95.00</b>          | Depth<br><b>105.00</b>   | Bed<br><b>0</b> |                      | Bath<br><b>0</b> | Block & Parcel<br>56B,103LOT6              |
| Acreage<br>0.24                |                          |                 |                      |                  |                                            |
| Den<br><b>No</b>               | Sq.Ft.<br><b>0.00</b>    |                 |                      |                  |                                            |