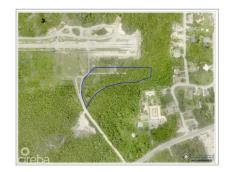

### **Debi Bergstrom** dbergstrom@edgewater.ky

Welcome to Breakers Land Sub Division, a haven for those seeking a piece of paradise in the Cayman Islands. Pre-approved sub-division plots, strategically located in the picturesque area of Breakers Cayman. Discover Your Haven in Breakers Cayman: Nestled in the embrace of nature and just a stone's throw away from the pristine planned development of Pease Bay public beach, the Breakers Land Sub Division plots offer an unrivalled opportunity for those looking to create their dream homes. Features that Redefine Living: These plots come with the assurance of pre-approved sub-divisions, streamlining the process for those eager to embark on their homeownership journey. The proximity to Pease Bay public beach ensures that residents can enjoy the serenity of the sea breeze and the soothing sounds of the waves just moments from their doorstep. Breakers Cayman - A Serene Escape: The Breakers area, with its natural beauty and tranquil ambiance, provides the perfect backdrop for your future home. This locale is not just about property; it's about creating a lifestyle that transcends the ordinary. Breakers Cayman is more than a location; it's an experience. Unlock the Potential: Perfect for Starter Homes or Development: These land plots are more than just a canvas; they are the foundation for your dreams. Whether you're envisioning a cozy starter home or planning a larger development, Breakers Land Sub Division offers the canvas for your unique vision. Our plots are designed to accommodate a variety of lifestyles, making it the ideal choice for those seeking versatility in their real estate investment. Your Journey Begins Here: Embrace the promise of Breakers Land Sub Division. Request more information today and take the first step toward realizing your dream. Feel free to explore the land on your own and envision your dream. Call us to learn more about the endless possibilities these plots offer. How do you want to live your life?

#### **Key Details**

 Width
 Depth
 Bed
 Bath
 Block & Parcel

 81.00
 135.00
 0
 56B.103LOT5

Acreage **0.24** 

Den Sq.Ft. **No 0.00** 