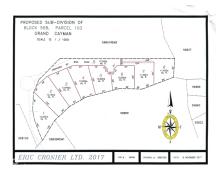

#### **Key Details**

 Width
 Depth
 Bed
 Bath
 Block & Parcel

 66.00
 155.00
 0
 56B.103LOT2

Acreage **0.30** 

Den Sq.Ft. **No 0.00** 