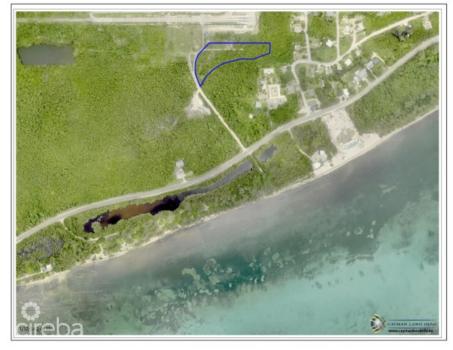

## CI\$120,000

**Debi Bergstrom** dbergstrom@edgewater.ky

Welcome to Breakers Land Sub Division, a haven for those seeking a piece of paradise in the Cayman Islands. Pre-approved sub-division plots, strategically located in the picturesque area of Breakers Cayman. Discover Your Haven in Breakers Cayman: Nestled in the embrace of nature and just a stone's throw away from the pristine planned development of Pease Bay public beach, the Breakers Land Sub Division plots offer an unrivalled opportunity for those looking to create their dream homes. Features that Redefine Living: These plots come with the assurance of pre-approved sub-divisions, streamlining the process for those eager to embark on their homeownership journey. The proximity to Pease Bay public beach ensures that residents can enjoy the serenity of the sea breeze and the soothing sounds of the waves just moments from their doorstep. Breakers Cayman - A Serene Escape: The Breakers area, with its natural beauty and tranguil ambiance, provides the perfect backdrop for your future home. This locale is not just about property; it's about creating a lifestyle that transcends the ordinary. Breakers Cayman is more than a location; it's an experience. Unlock the Potential: Perfect for Starter Homes or Development: These land plots are more than just a canvas; they are the foundation for your dreams. Whether you're envisioning a cozy starter home or planning a larger development, Breakers Land Sub Division offers the canvas for your unique vision. Our plots are designed to accommodate a variety of lifestyles, making it the ideal choice for those seeking versatility in their real estate investment. Your Journey Begins Here: Embrace the promise of Breakers Land Sub Division. Request more information today and take the first step toward realizing your dream. Feel free to explore the land on your own and envision your dream. Call us to learn more about the endless possibilities these plots offer. How do you want to live your life?

## **Essential Information**

| Type<br><b>Land (For Sale)</b> | Status<br><b>Pen/Con</b> |                 | MLS<br><b>417171</b> |                  | Listing Type<br>Low Density<br>Residential |
|--------------------------------|--------------------------|-----------------|----------------------|------------------|--------------------------------------------|
| Key Details                    |                          |                 |                      |                  |                                            |
| Width<br><b>126.00</b>         | Depth<br><b>155.00</b>   | Bed<br><b>0</b> |                      | Bath<br><b>O</b> | Block & Parcel<br>56B,103LOT1              |
| Acreage<br>0.28                |                          |                 |                      |                  |                                            |
| Den<br><b>No</b>               | Sq.Ft.<br><b>0.00</b>    |                 |                      |                  |                                            |