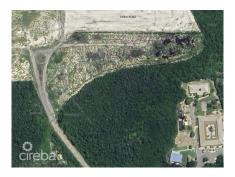

## CI\$120,000

**Debi Bergstrom** dbergstrom@edgewater.ky

Welcome to Breakers Land Sub Division, a haven for those seeking a piece of paradise in the Cayman Islands. Pre-approved sub-division plots, strategically located in the picturesque area of Breakers Cayman. Discover Your Haven in Breakers Cayman: Nestled in the embrace of nature and just a stone's throw away from the pristine planned development of Pease Bay public beach, the Breakers Land Sub Division plots offer an unrivalled opportunity for those looking to create their dream homes. Features that Redefine Living: These plots come with the assurance of pre-approved sub-divisions, streamlining the process for those eager to embark on their homeownership journey. The proximity to Pease Bay public beach ensures that residents can enjoy the serenity of the sea breeze and the soothing sounds of the waves just moments from their doorstep. Breakers Cayman - A Serene Escape: The Breakers area, with its natural beauty and tranguil ambiance, provides the perfect backdrop for your future home. This locale is not just about property; it's about creating a lifestyle that transcends the ordinary. Breakers Cayman is more than a location; it's an experience. Unlock the Potential: Perfect for Starter Homes or Development: These land plots are more than just a canvas; they are the foundation for your dreams. Whether you're envisioning a cozy starter home or planning a larger development, Breakers Land Sub Division offers the canvas for your unique vision. Our plots are designed to accommodate a variety of lifestyles, making it the ideal choice for those seeking versatility in their real estate investment. Your Journey Begins Here: Embrace the promise of Breakers Land Sub Division. Request more information today and take the first step toward realizing your dream. Feel free to explore the land on your own and envision your dream. Call us to learn more about the endless possibilities these plots offer. How do you want to live your life?

## **Essential Information**

| Type<br><b>Land (For Sale)</b> | Status<br><b>Pen/Con</b> |                 | MLS<br><b>417171</b> |                  | Listing Type<br>Low Density<br>Residential |
|--------------------------------|--------------------------|-----------------|----------------------|------------------|--------------------------------------------|
| Key Details                    |                          |                 |                      |                  |                                            |
| Width<br><b>126.00</b>         | Depth<br><b>155.00</b>   | Bed<br><b>0</b> |                      | Bath<br><b>O</b> | Block & Parcel<br>56B,103LOT1              |
| Acreage<br>0.28                |                          |                 |                      |                  |                                            |
| Den<br><b>No</b>               | Sq.Ft.<br><b>0.00</b>    |                 |                      |                  |                                            |