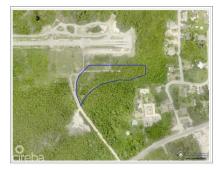

## CI\$120,000

**Debi Bergstrom** dbergstrom@edgewater.ky

Welcome to Breakers Land Sub Division, a haven for those seeking a piece of paradise in the Cayman Islands. Pre-approved sub-division plots, strategically located in the picturesque area of Breakers Cayman. Discover Your Haven in Breakers Cayman: Nestled in the embrace of nature and just a stone's throw away from the pristine planned development of Pease Bay public beach, the Breakers Land Sub Division plots offer an unrivalled opportunity for those looking to create their dream homes. Features that Redefine Living: These plots come with the assurance of pre-approved sub-divisions, streamlining the process for those eager to embark on their homeownership journey. The proximity to Pease Bay public beach ensures that residents can enjoy the serenity of the sea breeze and the soothing sounds of the waves just moments from their doorstep. Breakers Cayman - A Serene Escape: The Breakers area, with its natural beauty and tranguil ambiance, provides the perfect backdrop for your future home. This locale is not just about property; it's about creating a lifestyle that transcends the ordinary. Breakers Cayman is more than a location; it's an experience. Unlock the Potential: Perfect for Starter Homes or Development: These land plots are more than just a canvas; they are the foundation for your dreams. Whether you're envisioning a cozy starter home or planning a larger development, Breakers Land Sub Division offers the canvas for your unique vision. Our plots are designed to accommodate a variety of lifestyles, making it the ideal choice for those seeking versatility in their real estate investment. Your Journey Begins Here: Embrace the promise of Breakers Land Sub Division. Request more information today and take the first step toward realizing your dream. Feel free to explore the land on your own and envision your dream. Call us to learn more about the endless possibilities these plots offer. How do you want to live your life?

## **Essential Information**

| Type<br><b>Land (For Sale)</b> | Status<br><b>Pen/Con</b> |                 | MLS<br><b>417171</b> |                  | Listing Type<br>Low Density<br>Residential |
|--------------------------------|--------------------------|-----------------|----------------------|------------------|--------------------------------------------|
| Key Details                    |                          |                 |                      |                  |                                            |
| Width<br><b>126.00</b>         | Depth<br><b>155.00</b>   | Bed<br><b>0</b> |                      | Bath<br><b>O</b> | Block & Parcel<br>56B,103LOT1              |
| Acreage<br>0.28                |                          |                 |                      |                  |                                            |
| Den<br><b>No</b>               | Sq.Ft.<br><b>0.00</b>    |                 |                      |                  |                                            |