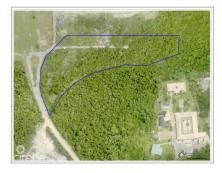

## CI\$120,000

**Debi Bergstrom** dbergstrom@edgewater.ky

Welcome to Breakers Land Sub Division, a haven for those seeking a piece of paradise in the Cayman Islands. Pre-approved sub-division plots, strategically located in the picturesque area of Breakers Cayman. Discover Your Haven in Breakers Cayman: Nestled in the embrace of nature and just a stone's throw away from the pristine planned development of Pease Bay public beach, the Breakers Land Sub Division plots offer an unrivalled opportunity for those looking to create their dream homes. Features that Redefine Living: These plots come with the assurance of pre-approved sub-divisions, streamlining the process for those eager to embark on their homeownership journey. The proximity to Pease Bay public beach ensures that residents can enjoy the serenity of the sea breeze and the soothing sounds of the waves just moments from their doorstep. Breakers Cayman - A Serene Escape: The Breakers area, with its natural beauty and tranguil ambiance, provides the perfect backdrop for your future home. This locale is not just about property; it's about creating a lifestyle that transcends the ordinary. Breakers Cayman is more than a location; it's an experience. Unlock the Potential: Perfect for Starter Homes or Development: These land plots are more than just a canvas; they are the foundation for your dreams. Whether you're envisioning a cozy starter home or planning a larger development, Breakers Land Sub Division offers the canvas for your unique vision. Our plots are designed to accommodate a variety of lifestyles, making it the ideal choice for those seeking versatility in their real estate investment. Your Journey Begins Here: Embrace the promise of Breakers Land Sub Division. Request more information today and take the first step toward realizing your dream. Feel free to explore the land on your own and envision your dream. Call us to learn more about the endless possibilities these plots offer. How do you want to live your life?

## **Essential Information**

| Type<br><b>Land (For Sale)</b> | Status<br><b>Pen/Con</b> |                 | MLS<br><b>417171</b> |                  | Listing Type<br>Low Density<br>Residential |
|--------------------------------|--------------------------|-----------------|----------------------|------------------|--------------------------------------------|
| Key Details                    |                          |                 |                      |                  |                                            |
| Width<br><b>126.00</b>         | Depth<br><b>155.00</b>   | Bed<br><b>0</b> |                      | Bath<br><b>O</b> | Block & Parcel<br>56B,103LOT1              |
| Acreage<br>0.28                |                          |                 |                      |                  |                                            |
| Den<br><b>No</b>               | Sq.Ft.<br><b>0.00</b>    |                 |                      |                  |                                            |