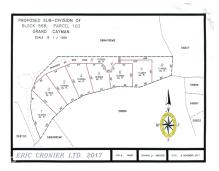

## **Essential Information**

| Type<br><b>Land (For Sale)</b> | Status<br><b>Pen/Con</b> |                 | MLS<br><b>417171</b> |                  | Listing Type<br>Low Density<br>Residential |
|--------------------------------|--------------------------|-----------------|----------------------|------------------|--------------------------------------------|
| Key Details                    |                          |                 |                      |                  |                                            |
| Width<br><b>126.00</b>         | Depth<br><b>155.00</b>   | Bed<br><b>0</b> |                      | Bath<br><b>O</b> | Block & Parcel<br>56B,103LOT1              |
| Acreage<br>0.28                |                          |                 |                      |                  |                                            |
| Den<br><b>No</b>               | Sq.Ft.<br><b>0.00</b>    |                 |                      |                  |                                            |