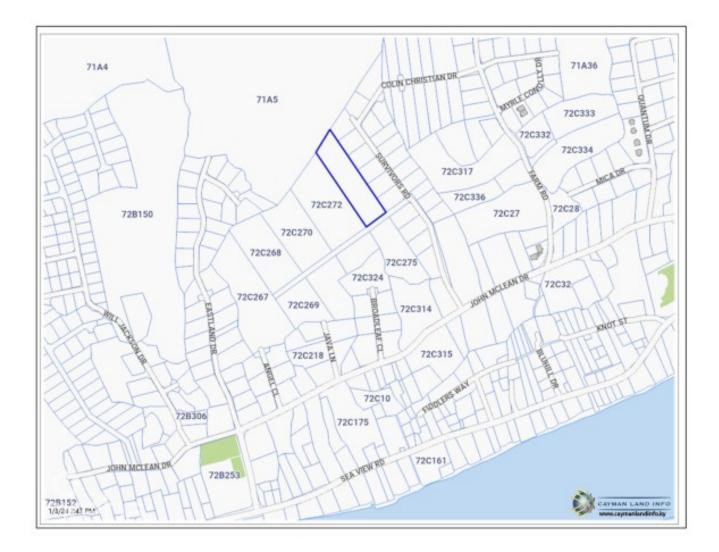

## CI\$320,000

Debi Bergstrom dbergstrom@edgewater.ky Residential developable land north of John McLean Drive generally 5ft above sea level. Suitable for subdivision into seven house lots or 36 apartments

## **Essential Information**

| Type<br>Land (For Sale)           | Status<br><b>Current</b> |                 | MLS<br><b>417049</b> |                  | Listing Type<br><b>Med Density</b><br>Residential |
|-----------------------------------|--------------------------|-----------------|----------------------|------------------|---------------------------------------------------|
| Key Details                       |                          |                 |                      |                  |                                                   |
| Width<br><b>140.00</b><br>Acreage | Depth<br><b>540.00</b>   | Bed<br><b>0</b> |                      | Bath<br><b>O</b> | Block & Parcel<br>72C,274                         |
| <b>1.81</b><br>Den<br><b>No</b>   | Sq.Ft.<br><b>0.00</b>    |                 |                      |                  |                                                   |
|                                   |                          |                 |                      |                  |                                                   |