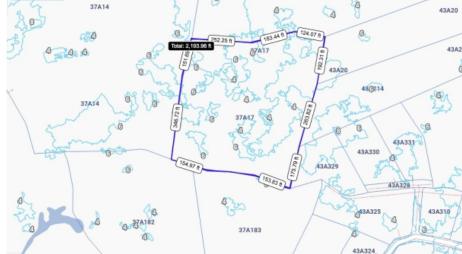

## **Essential Information**

| Type<br>Land (For Sale) | Status<br><b>Current</b> |                 | MLS<br>415222 |                  | Listing Type<br>Low Density<br>Residential |
|-------------------------|--------------------------|-----------------|---------------|------------------|--------------------------------------------|
| Key Details             |                          |                 |               |                  |                                            |
| Width<br>556.00         | Depth<br><b>532.00</b>   | Bed<br><b>0</b> |               | Bath<br><b>O</b> | Block & Parcel<br>37A,17                   |
| Acreage<br><b>7.00</b>  |                          |                 |               |                  |                                            |
| Den<br><b>No</b>        | Sq.Ft.<br><b>0.00</b>    |                 |               |                  |                                            |