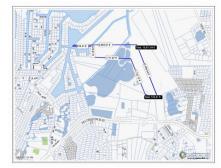

## CI\$7,500,000

Debi Bergstrom dbergstrom@edgewater.ky This property has significant development possibilities. There is a lake/pond on site that can be dug to provide fill for the entire property. There is an un-improved easement off the east/west bypass for direct road access. One could get approximately 120 house lots that would have significant retail value, or even better, as a middle income housing development. Property is zoned Low Density Residential.