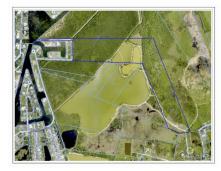

## CI\$7,500,000

Debi Bergstrom dbergstrom@edgewater.ky This property has significant development possibilities. There is a lake/pond on site that can be dug to provide fill for the entire property. There is an un-improved easement off the east/west bypass for direct road access. One could get approximately 120 house lots that would have significant retail value, or even better, as a middle income housing development. Property is zoned Low Density Residential.

## **Essential Information**

| Type<br><b>Land (For Sale)</b> | Status<br><b>Current</b> |                 | MLS<br><b>415173</b> |                  | Listing Type<br>Low Density<br>Residential |
|--------------------------------|--------------------------|-----------------|----------------------|------------------|--------------------------------------------|
| Key Details                    |                          |                 |                      |                  |                                            |
| Width<br><b>525.00</b>         | Depth<br><b>4100.00</b>  | Bed<br><b>0</b> |                      | Bath<br><b>O</b> | Block & Parcel<br>24D,13REM1               |
| Acreage<br><b>48.00</b>        |                          |                 |                      |                  |                                            |
| Den<br><b>No</b>               | Sq.Ft.<br><b>0.00</b>    |                 |                      |                  |                                            |
| Additional Ea                  | aturac                   |                 |                      |                  |                                            |