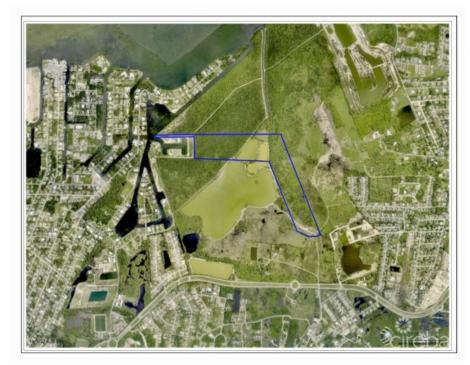

## CI\$7,500,000

Debi Bergstrom dbergstrom@edgewater.ky This property has significant development possibilities. There is a lake/pond on site that can be dug to provide fill for the entire property. There is an un-improved easement off the east/west bypass for direct road access. One could get approximately 120 house lots that would have significant retail value, or even better, as a middle income housing development. Property is zoned Low Density Residential.

## **Essential Information**

| Type<br><b>Land (For Sale)</b> | Status<br><b>Current</b> |                 | MLS<br><b>415173</b> |                  | Listing Type<br>Low Density<br>Residential |
|--------------------------------|--------------------------|-----------------|----------------------|------------------|--------------------------------------------|
| Key Details                    |                          |                 |                      |                  |                                            |
| Width<br><b>525.00</b>         | Depth<br><b>4100.00</b>  | Bed<br><b>0</b> |                      | Bath<br><b>O</b> | Block & Parcel<br>24D,13REM1               |
| Acreage<br><b>48.00</b>        |                          |                 |                      |                  |                                            |
| Den<br><b>No</b>               | Sq.Ft.<br><b>0.00</b>    |                 |                      |                  |                                            |
| Additional Ea                  | aturac                   |                 |                      |                  |                                            |