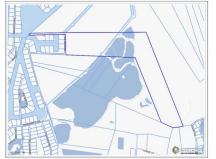

## CI\$7,500,000

Debi Bergstrom dbergstrom@edgewater.ky This property has significant development possibilities. There is a lake/pond on site that can be dug to provide fill for the entire property. There is an un-improved easement off the east/west bypass for direct road access. One could get approximately 120 house lots that would have significant retail value, or even better, as a middle income housing development. Property is zoned Low Density Residential.