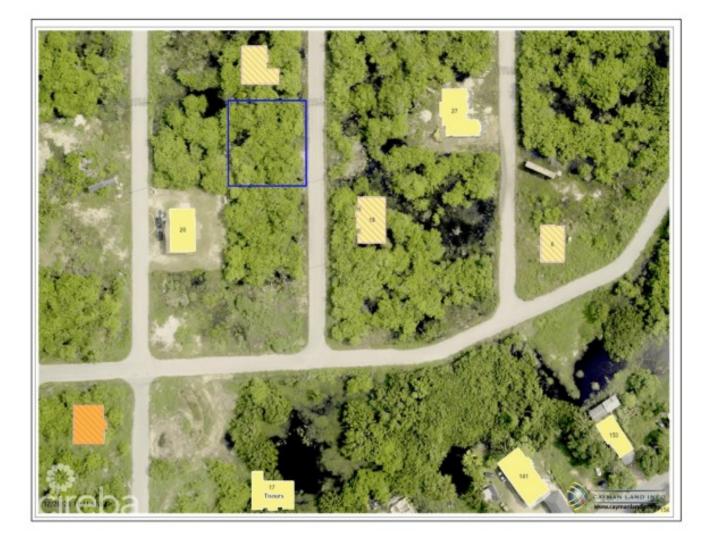

## CI\$168,000

Debi Bergstrom dbergstrom@edgewater.ky

Secure this well-priced large house lot situated close to the emerging Bodden Town community of Belford Estates. The parcel is conveniently located, close to hardware and convenience stores, as well as restaurants, bars and tourist attractions. The size of the lot allows for ample landscaping/garden space.

## **Essential Information**

Copyright © 2025 Edgewater Group.

| Type<br>Land (For Sale) | Status<br><b>Pen/Con</b> |                 | MLS<br><b>417039</b> |                  | Listing Type<br>Low Density<br>Residential |
|-------------------------|--------------------------|-----------------|----------------------|------------------|--------------------------------------------|
| Key Details             |                          |                 |                      |                  |                                            |
| Width<br><b>120.00</b>  | Depth<br><b>112.00</b>   | Bed<br><b>0</b> |                      | Bath<br><b>0</b> | Block & Parcel<br>43E,177                  |
| Acreage 0.31            |                          |                 |                      |                  |                                            |
| Den<br><b>No</b>        | Sq.Ft.<br><b>0.00</b>    |                 |                      |                  |                                            |
|                         |                          |                 |                      |                  |                                            |

## **Additional Features**

| Views       | Zoning                  | Road Frontage | Soil |
|-------------|-------------------------|---------------|------|
| Garden View | Low Density residential | 120           | Marl |