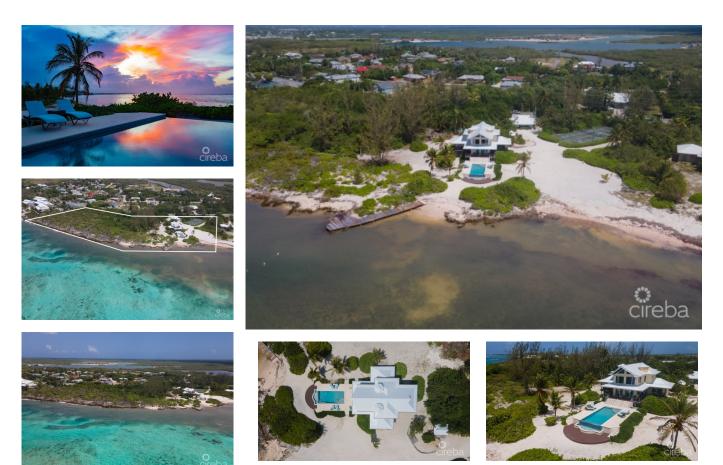

## VILLA MARIA | PEASE BAY ESTATE WITH 900FT OF OCEANFRONT

Bodden Town, Cayman Islands MLS# 415430

## US\$6,960,000

**Debi Bergstrom** dbergstrom@edgewater.ky

Villa Maria is an exceptional beachfront estate overlooking the incredible waters of Pease Bay, Grand Cayman and offering some of the most mesmerizing Caribbean Sea views seen anywhere in the Cayman Islands. The estate comprises a primary three bedroom residence, 1 bed guest cottage, tennis court, swimming pool and boat dock all sitting on 7.43 acres of land which is Zoned Hotel/Tourism and has around 900ft of coastline which is a mixture of sand and ironshore. From road to sea the site has a depth of around four hundred feet and offers a natural ridge with an elevation up to thirteen feet above sea level which is quite exceptional for an ocean front site in the Cayman Islands however of paramount importance to the value of this site is its Hotel/Tourism zoning. For sites zoned Hotel/Tourism the local code allows for the building of hotels with a density of sixty-five bedrooms per acre or for the building of apartments at twentyfive units per acre. An option that may be more in keeping with its surroundings would be to build a "Cottage Colony" and in this instance code allows ten units per acre if each unit has two bedrooms. Whether you are looking for a unique beachfront residence with plenty of privacy and elbow room or a site with incredible scope for future development and return Villa Maria is a truly unique real estate opportunity.