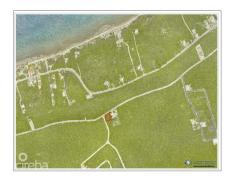

### LARGE CAYMAN BRAC BLUFF LOT - CAPT MABRY DR

Cayman Brac Centre, Cayman Islands MLS# 416910

## CI\$64,999

**Debi Bergstrom** dbergstrom@edgewater.ky

Calling all savvy investors! Take advantage of this spectacular opportunity. Beautiful corner Bluff Lot featuring 11,195sqft. Offering 100% stamp duty and import duty waivers making it easy to purchase and build in Cayman Brac. Act swiftly and secure your piece of paradise today!