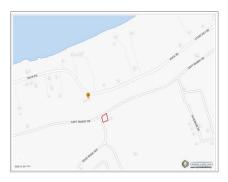

### LARGE CAYMAN BRAC BLUFF LOT - CAPT MABRY DR

Cayman Brac Centre, Cayman Islands MLS# 416910

## CI\$64,999

**Debi Bergstrom** dbergstrom@edgewater.ky

Calling all savvy investors! Take advantage of this spectacular opportunity. Beautiful corner Bluff Lot featuring 11,195sqft. Offering 100% stamp duty and import duty waivers making it easy to purchase and build in Cayman Brac. Act swiftly and secure your piece of paradise today!