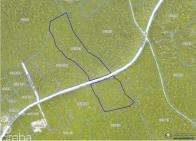

## CAYMAN BRAC LAND 4.59 ACRES, CENTRALLY LOCATED

Cayman Brac Centre, Cayman Islands MLS# 416802

## CI\$540,000

Debi Bergstrom dbergstrom@edgewater.ky

In the heart of Central Brac, this land is divided by Songbird Drive. The northern section spans about 2.88 acres, while the southern part is around 1.7 acres, creating a substantial 4.59 acre property. Positioned centrally in Brac, it provides easy access to Kirk Market, restaurants, Le Soleil, churches, and the public beach. Enjoy the convenience of proximity while still embracing the tranquility of your private oasis.