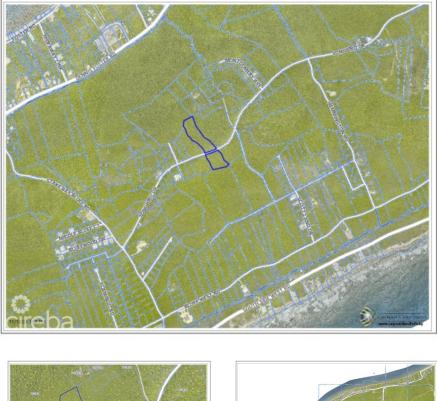

## CAYMAN BRAC LAND 4.59 ACRES, CENTRALLY LOCATED

Cayman Brac Centre, Cayman Islands MLS# 416802

## CI\$540,000

Debi Bergstrom dbergstrom@edgewater.ky

In the heart of Central Brac, this land is divided by Songbird Drive. The northern section spans about 2.88 acres, while the southern part is around 1.7 acres, creating a substantial 4.59 acre property. Positioned centrally in Brac, it provides easy access to Kirk Market, restaurants, Le Soleil, churches, and the public beach. Enjoy the convenience of proximity while still embracing the tranquility of your private oasis.