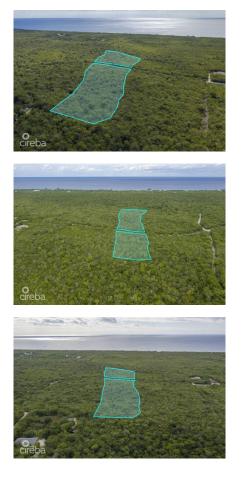

## CAYMAN BRAC LAND 4.59 ACRES, CENTRALLY LOCATED

Cayman Brac Centre, Cayman Islands MLS# 416802

## CI\$540,000

Debi Bergstrom dbergstrom@edgewater.ky

In the heart of Central Brac, this land is divided by Songbird Drive. The northern section spans about 2.88 acres, while the southern part is around 1.7 acres, creating a substantial 4.59 acre property. Positioned centrally in Brac, it provides easy access to Kirk Market, restaurants, Le Soleil, churches, and the public beach. Enjoy the convenience of proximity while still embracing the tranquility of your private oasis.