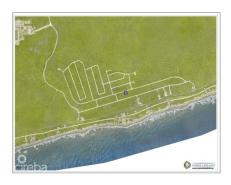

### **SELWORTHY GROVE BLUFF SUBDIVISION**

Cayman Brac East, Cayman Islands MLS# 416797

## **US\$55,000**

**Debi Bergstrom** dbergstrom@edgewater.ky

This 0.2461 acre residential lot in the Selworthy Grove subdivision is located over 80 feet high and dry on the famous Cayman Brac Bluff. With a community Tennis Court and great neighbourhood layout, this parcel is perfect for your dream home or as a land banking opportunity. Contact us today to discuss this fabulous investment opportunity!

#### **Key Details**

| Width  | Depth  | Bed | Bath | Block & Parcel |
|--------|--------|-----|------|----------------|
| 100.00 | 100.00 | 0   | 0    | 110A.221       |

Acreage **0.25** 

Den Sq.Ft. **No 0.00** 