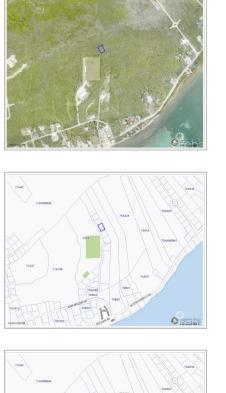

## EAST END LAND

East End, Cayman Islands MLS# 412307

## CI\$75,000

Debi Bergstrom dbergstrom@edgewater.ky Land bank in the quiet side of Cayman. Nice size lot near the village of East End! There is a 'six foot right of way' to this land and a 30 foot road access is in place but the adjoining neighbors will need to share the cost of building the road.

## **Essential Information**

| Type<br>Land (For Sale)           | Status<br><b>Current</b> |          | ILS<br><b>12307</b> | Listing Type<br><b>Agriculture</b> |
|-----------------------------------|--------------------------|----------|---------------------|------------------------------------|
| Key Details                       |                          |          |                     |                                    |
| Width<br><b>125.00</b><br>Acreage | Depth<br><b>82.00</b>    | Bed<br>O | Bath<br><b>O</b>    | Block & Parcel<br><b>75A,354</b>   |
| 0.24                              |                          |          |                     |                                    |
| Den<br>No                         | Sq.Ft.<br><b>0.00</b>    |          |                     |                                    |