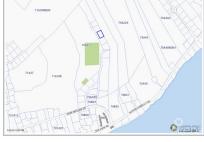

## CI\$75,000

Debi Bergstrom dbergstrom@edgewater.ky Land bank in the quiet side of Cayman. Nice size lot near the village of East End! There is a 'six foot right of way' to this land and a 30 foot road access is in place but the adjoining neighbors will need to share the cost of building the road.

## **Essential Information**

| Type<br>Land (For Sale)           | Status<br><b>Current</b> |          | ILS<br><b>12307</b> | Listing Type<br><b>Agriculture</b> |
|-----------------------------------|--------------------------|----------|---------------------|------------------------------------|
| Key Details                       |                          |          |                     |                                    |
| Width<br><b>125.00</b><br>Acreage | Depth<br><b>82.00</b>    | Bed<br>O | Bath<br><b>O</b>    | Block & Parcel<br><b>75A,354</b>   |
| 0.24                              |                          |          |                     |                                    |
| Den<br>No                         | Sq.Ft.<br><b>0.00</b>    |          |                     |                                    |