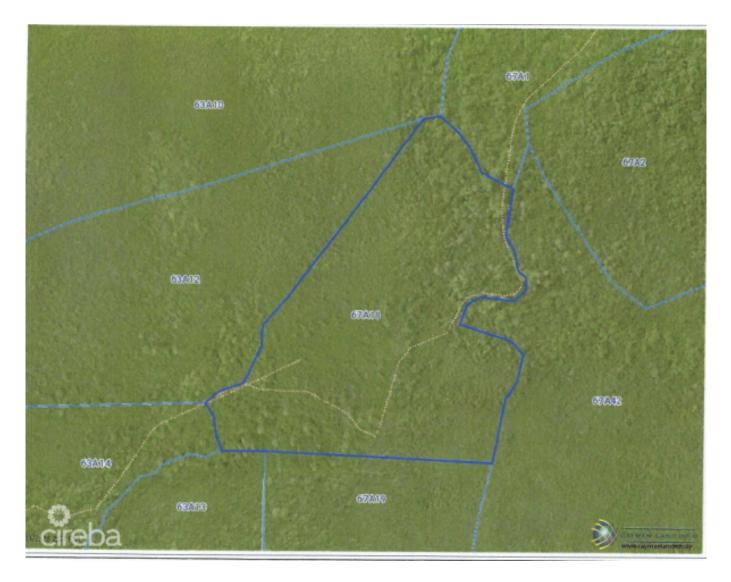

EAST INTERIOR LAND

East Inland, Cayman Islands MLS# 416766

## CI\$275,000

**Debi Bergstrom** dbergstrom@edgewater.ky Approximately 9.8 acres of undeveloped, bush-covered land in an area of increasing interest . Access by 6ft wide right-of-way

## **Essential Information**

| Type<br>Land (For Sale) | Status<br>Current      |                 | MLS<br><b>416766</b> |                  | Listing Type<br><b>Agriculture</b> |
|-------------------------|------------------------|-----------------|----------------------|------------------|------------------------------------|
| Key Details             |                        |                 |                      |                  |                                    |
| Width<br><b>400.00</b>  | Depth<br><b>650.00</b> | Bed<br><b>0</b> |                      | Bath<br><b>O</b> | Block & Parcel 67A,18              |
| Acreage<br>9.80         |                        |                 |                      |                  |                                    |
| Den<br><b>No</b>        | Sq.Ft.<br><b>0.00</b>  |                 |                      |                  |                                    |