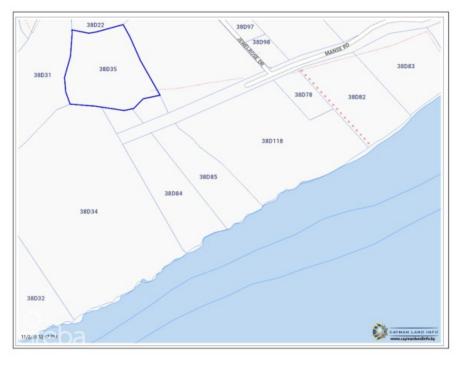

#### **Key Details**

 Width
 Depth
 Bed
 Bath
 Block & Parcel

 393.00
 337.00
 0
 38D,35

Acreage **2.50** 

Den Sq.Ft. **No 0.00** 