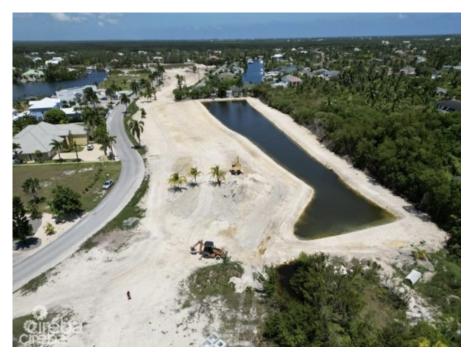

## CI\$185,000

SITE PLAN

**Debi Bergstrom** dbergstrom@edgewater.ky

Lovely, ready-to-build, lot for sale in a desirable area called Royal Palm Drive in Sunrise Landing. This location seems highly sought after due to its proximity to multimillion-dollar canal lots. The presence of reasonable covenants suggests that guidelines or restrictions are in place to maintain the quality and appeal of the area. The lot is priced competitively to facilitate a quick sale.