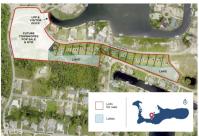

## CI\$185,000

SITE PLAN

**Debi Bergstrom** dbergstrom@edgewater.ky

Lovely, ready-to-build, lot for sale in a desirable area called Royal Palm Drive in Sunrise Landing. This location seems highly sought after due to its proximity to multimillion-dollar canal lots. The presence of reasonable covenants suggests that guidelines or restrictions are in place to maintain the quality and appeal of the area. The lot is priced competitively to facilitate a quick sale.