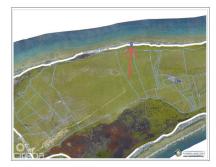

## US\$450,000

Debi Bergstrom dbergstrom@edgewater.ky

Introducing Little Cayman Sandy Beach Lot, an exceptional opportunity to own a prime beachfront parcel in the coveted Little Cayman, Cayman Islands. This expansive property spans just under 1/2 an acre, providing ample space to create your dream beachfront villa. Situated on a sandy beach, this lot showcases remarkable depth and width, ensuring ample room for your future residence. With a generous lot size and an enviable location, this property presents an ideal setting for those seeking a tranquil and luxurious coastal lifestyle. Located in Little Cayman, renowned for its pristine beaches and captivating natural beauty, this lot offers an unparalleled opportunity to immerse yourself in the island's idyllic surroundings. Whether you envision a private retreat or a vacation home, this property provides the perfect foundation to bring your vision to life. Don't miss out on this remarkable opportunity to own a beachfront lot in Little Cayman. Contact us today to explore the potential of this property and start envisioning your dream coastal retreat.