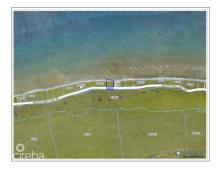

## US\$450,000

Debi Bergstrom dbergstrom@edgewater.ky

Introducing Little Cayman Sandy Beach Lot, an exceptional opportunity to own a prime beachfront parcel in the coveted Little Cayman, Cayman Islands. This expansive property spans just under 1/2 an acre, providing ample space to create your dream beachfront villa. Situated on a sandy beach, this lot showcases remarkable depth and width, ensuring ample room for your future residence. With a generous lot size and an enviable location, this property presents an ideal setting for those seeking a tranquil and luxurious coastal lifestyle. Located in Little Cayman, renowned for its pristine beaches and captivating natural beauty, this lot offers an unparalleled opportunity to immerse yourself in the island's idyllic surroundings. Whether you envision a private retreat or a vacation home, this property provides the perfect foundation to bring your vision to life. Don't miss out on this remarkable opportunity to own a beachfront lot in Little Cayman. Contact us today to explore the potential of this property and start envisioning your dream coastal retreat.

## **Additional Features**

| Views               | Zoning                         | Sea Frontage | Road Frontage |
|---------------------|--------------------------------|--------------|---------------|
| Beach Front         | <b>Agriculture/Residential</b> | <b>130</b>   | <b>130</b>    |
| Soil<br><b>Sand</b> |                                |              |               |