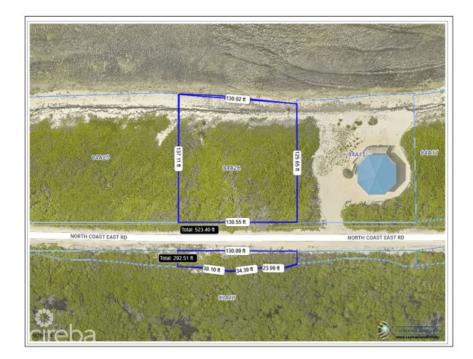

## **Essential Information**

| Type<br><b>Land (For Sale)</b> | Status<br><b>Current</b> |                 | MLS<br><b>416637</b> |                  | Listing Type<br>Low Density<br>Residential |
|--------------------------------|--------------------------|-----------------|----------------------|------------------|--------------------------------------------|
| Key Details                    |                          |                 |                      |                  |                                            |
| Width<br><b>130.00</b>         | Depth<br><b>137.00</b>   | Bed<br><b>0</b> |                      | Bath<br><b>O</b> | Block & Parcel<br>84A,26                   |
| Acreage<br>0.45                |                          |                 |                      |                  |                                            |
| Den<br><b>No</b>               | Sq.Ft.<br><b>0.00</b>    |                 |                      |                  |                                            |

## **Additional Features**

| Views               | Zoning                         | Sea Frontage | Road Frontage |
|---------------------|--------------------------------|--------------|---------------|
| Beach Front         | <b>Agriculture/Residential</b> | <b>130</b>   | <b>130</b>    |
| Soil<br><b>Sand</b> |                                |              |               |