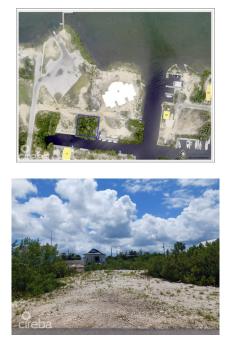

## **NORTH SOUND ESTATES - CANAL PARCEL**

Savannah, Cayman Islands MLS# 416604

## CI\$200,000

Debi Bergstrom dbergstrom@edgewater.ky

Fantastic canal front parcel situated in the popular North Sound Estates community. The front elevation of the property faces a public boat ramp and dock whilst offering unobstructed views of the North Sound. Starfish Point, Rum Point, Stingray City and Camana Bay are all within a 15-mins boat ride from the property. Build your dream home and enjoy the perfect boaters lifestyle.

## **Additional Features**

| Views       | Zoning                     | Sea Frontage | Road Frontage |
|-------------|----------------------------|--------------|---------------|
| Canal Front | Low Density<br>residential | 100          | 100           |