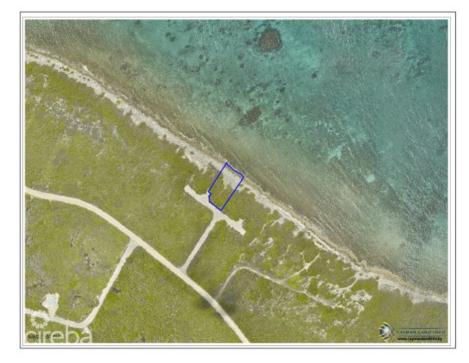

## US\$239,000

Debi Bergstrom dbergstrom@edgewater.ky

Don't be left behind in the recent rush to purchase on the tranquil serene island of Little Cayman. This perfectly placed reefprotected ocean front lot 0.35 of a acre is situated on the eastern tip overlooking Cayman Brac in the distance.With good elevation, enjoy amazing sunrises to the east Reasonably priced for you to attain your little island getaway dream Call now ! ( Source:www.caymanlandinfo.ky )

## **Essential Information**

| Type<br><b>Land (For Sale)</b> | Status<br><b>Current</b> |                 | MLS<br><b>414979</b> |                  | Listing Type<br><b>Little</b><br>Cayman/Cayman Brac |
|--------------------------------|--------------------------|-----------------|----------------------|------------------|-----------------------------------------------------|
| Key Details                    |                          |                 |                      |                  |                                                     |
| Width<br><b>98.00</b>          | Depth<br><b>169.00</b>   | Bed<br><b>0</b> |                      | Bath<br><b>O</b> | Block & Parcel<br>92A,280                           |
| Acreage<br>0.35                |                          |                 |                      |                  |                                                     |
| Den<br><b>No</b>               | Sq.Ft.<br><b>0.00</b>    |                 |                      |                  |                                                     |
| Additional Features            |                          |                 |                      |                  |                                                     |

| Views       | Sea Frontage | Road Frontage |
|-------------|--------------|---------------|
| Water Front | 98           | 100           |