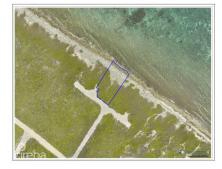

## US\$239,000

Debi Bergstrom dbergstrom@edgewater.ky

Don't be left behind in the recent rush to purchase on the tranquil serene island of Little Cayman. This perfectly placed reefprotected ocean front lot 0.35 of a acre is situated on the eastern tip overlooking Cayman Brac in the distance.With good elevation, enjoy amazing sunrises to the east Reasonably priced for you to attain your little island getaway dream Call now ! ( Source:www.caymanlandinfo.ky )

## **Essential Information**

| Type<br><b>Land (For Sale)</b> | Status<br><b>Current</b> |                 | MLS<br><b>414979</b> |                  | Listing Type<br><b>Little</b><br>Cayman/Cayman Brac |
|--------------------------------|--------------------------|-----------------|----------------------|------------------|-----------------------------------------------------|
| Key Details                    |                          |                 |                      |                  |                                                     |
| Width<br><b>98.00</b>          | Depth<br><b>169.00</b>   | Bed<br><b>0</b> |                      | Bath<br><b>O</b> | Block & Parcel<br>92A,280                           |
| Acreage<br>0.35                |                          |                 |                      |                  |                                                     |
| Den<br><b>No</b>               | Sq.Ft.<br><b>0.00</b>    |                 |                      |                  |                                                     |
| Additional Features            |                          |                 |                      |                  |                                                     |

| Views       | Sea Frontage | Road Frontage |
|-------------|--------------|---------------|
| Water Front | 98           | 100           |