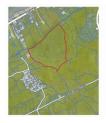

## **BRAC BLUFF/1300 FT BLUFF EDGE**

Cayman Brac East, Cayman Islands MLS# 416556

#### **CAYMAN BRAC BLUFF EDGE 29 ACRES**

A = Bluff edge frontage, approx. 1390 ft. B = Approximately 1350 ft in depth.

# **ASKING CI\$700,000**

Location: Cayman Brac, a pristine Caribbean island
Property Size: Expansive 29-acre parcel
Bluff Edge Frontage: Over 1,300 feet along the stunning Bluff edge
Views: Breathtaking and uninterrupted sea views
Access: 30-foot registered undeveloped vehicular right-of-way
Potential: Ideal for a private sanctuary, luxurious retreat, major
subdivision, or large-scale resort development
Prime Location: Situated on Cayman Brac's sought-after high Bluff edge
Investment Opportunity: Secure a profitable return on a subdivision
development or grand resort, or shape your vision for a secluded oasis
Opportunities of this scale and value are exceedingly rare. Do not miss out on
his unique real estate offering – call for more information today!

## **Debi Bergstrom** dbergstrom@edgewater.ky

This exceptional real estate offering comprises an amazing corner of paradise on the pristine island of Cayman Brac. Nestled on the Bluff edge, this expansive 29-acre property boasts over 1,300 feet of stunning Bluff edge frontage and presents uninterrupted sea views that will take your breath away. The property has benefit of a 30-foot registered undeveloped vehicular right-of-way. The possibilities are many: whether you envision creating a private sanctuary, a luxurious retreat, developing a major subdivision, or embarking on a large-scale resort development project. This property is located in one of Cayman Brac's most sought-after situations: the high Bluff edge. Don't miss the chance to own a slice of this island paradise. Seize the opportunity to shape your vision or secure a very profitable investment return, be it a secluded oasis or a grand resort venture. Opportunities of this scale and value are supremely rare. Act fast, as properties like this rarely grace the market. Call now for more information.