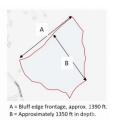

#### **CAYMAN BRAC BLUFF EDGE 29 ACRES**

A = Bluff edge frontage, approx. 1390 ft. B = Approximately 1350 ft in depth.

#### **Key Details**

 Width
 Depth
 Bed
 Bath
 Block & Parcel

 1300.00
 1350.00
 0
 106A,37

Acreage **29.00** 

Den Sq.Ft. **No 0.00** 