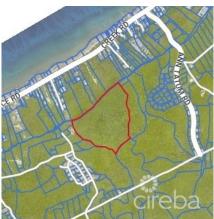

## **BRAC BLUFF/1300 FT BLUFF EDGE**

Cayman Brac East, Cayman Islands MLS# 416556

#### **CAYMAN BRAC BLUFF EDGE 29 ACRES**

A = Bluff edge frontage, approx. 1390 ft. B = Approximately 1350 ft in depth.

# **ASKING CI\$700,000**

Location: Cayman Brac, a pristine Caribbean island
Property Size: Expansive 29-acre parcel
Bluff Edge Frontage: Over 1,300 feet along the stunning Bluff edge
Views: Breathtaking and uninterrupted sea views
Access: 30-foot registered undeveloped vehicular right-of-way
Potential: Ideal for a private sanctuary, luxurious retreat, major
subdivision, or large-scale resort development
Prime Location: Situated on Cayman Brac's sought-after high Bluff edge
Investment Opportunity: Secure a profitable return on a subdivision
development or grand resort, or shape your vision for a secluded oasis
Opportunities of this scale and value are exceedingly rare. Do not miss out on
his unique real estate offering – call for more information today!

## **Debi Bergstrom** dbergstrom@edgewater.ky

This exceptional real estate offering comprises an amazing corner of paradise on the pristine island of Cayman Brac. Nestled on the Bluff edge, this expansive 29-acre property boasts over 1,300 feet of stunning Bluff edge frontage and presents uninterrupted sea views that will take your breath away. The property has benefit of a 30-foot registered undeveloped vehicular right-of-way. The possibilities are many: whether you envision creating a private sanctuary, a luxurious retreat, developing a major subdivision, or embarking on a large-scale resort development project. This property is located in one of Cayman Brac's most sought-after situations: the high Bluff edge. Don't miss the chance to own a slice of this island paradise. Seize the opportunity to shape your vision or secure a very profitable investment return, be it a secluded oasis or a grand resort venture. Opportunities of this scale and value are supremely rare. Act fast, as properties like this rarely grace the market. Call now for more information.