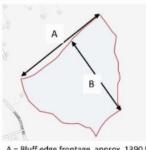

#### **CAYMAN BRAC BLUFF EDGE 29 ACRES**

A = Bluff edge frontage, approx. 1390 ft. B = Approximately 1350 ft in depth.

#### **Key Details**

 Width
 Depth
 Bed
 Bath
 Block & Parcel

 1300.00
 1350.00
 0
 106A,37

Acreage **29.00** 

Den Sq.Ft. **No 0.00** 